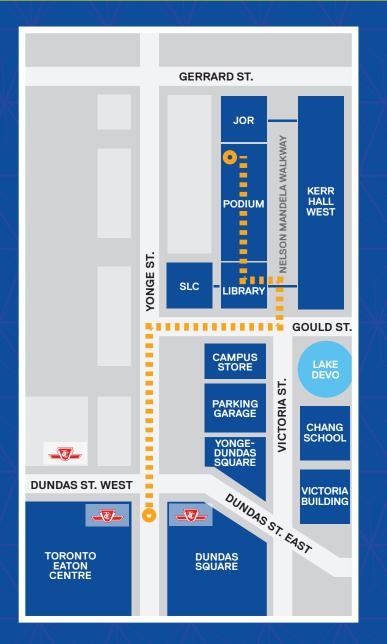

## **OneCard Office** Directions from Yonge/Dundas

## To get to the OneCard Office from Yonge/Dundas intersection:

- Proceed north on Yonge St.
- Turn right onto Gould St.
- Turn left onto Nelson Mandela Walkway.
- Proceed to the first entrance to the Library building on the left.
  Don't have a OneCard yet? Use the buzzer at the building entrance to buzz and inform security that you are here to get your OneCard.
- Once in the building, stay on the ground floor.
- Proceed to the right and continue down the hallway (almost the entire length of the building) until you reach POD-48 on the left side, where the OneCard Office is located.