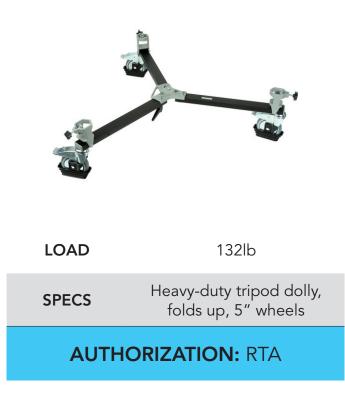

| Full Size - Delta              | 30 |
|--------------------------------|----|
| Full Size - Focus              | 30 |
| Full Size - Gamma              | 30 |
| Full Size - Sachtler ACE       | 30 |
| Full Size - Status Pro         | 31 |
| Monopod - Manfrotto 682B       | 31 |
| Tabletop - JOBY Gorilla Pod    | 31 |
| Tabletop - Optex T25           | 31 |
| Tabletop - Optex T27           | 32 |
| Tabletop - Optex T120          | 32 |
| Tripod Spreader w/ Wheels      | 32 |
| Tripod Plate - Cartoni A500    | 32 |
| Tripod Plate - Cartoni B511    | 33 |
| Tripod Plate - Manfrotto 200PL | 33 |
| Tripod Plate - Sachtler S/Ace  | 33 |
| Tripod Plate - Velbon QB-4L    | 33 |
| Video Accessories              | 34 |
| Articulating Arm - SmallRig    | 35 |
| Chip Chart - Colour            | 35 |
| Chip Chart - Skin Tone         | 35 |
| Matte Box - Cavision           | 35 |
| Shoe Mount - SmallRig          | 35 |
| Slate - Sobrante               | 35 |