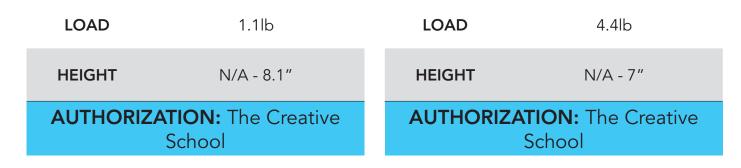

AUTHORIZATION: RTA |           |  |
|--------------------|-----------|--|
| HEIGHT             | 24" - 70" |  |
| LOAD               | 48lb      |  |

| AUTHORIZATION: RTA |             |  |  |
|--------------------|-------------|--|--|
| HEIGHT             | 25" - 66.5" |  |  |
| LOAD               | 26lb        |  |  |

#### Full Size - Gamma



### Full Size - Sachtler ACE



 LOAD
 35b
 LOAD
 8.8b

 HEIGHT
 22.6" - 72"
 HEIGHT
 30.7" - 66.5"

 AUTHORIZATION: RTA
 AUTHORIZATION: Creative School

### Full Size - Status Pro

| LOAD   | 11lb          | LOAD   | 26.4lb         |
|--------|---------------|--------|----------------|
| HEIGHT | 22.6" - 72"   | HEIGHT | 27.2" - 67.7"  |
| AUTHO  | RIZATION: RTA | AUTHOR | ZATION: ProCom |

Tabletop - JOBY Gorilla Pod Tabletop - Optex T25







### Tabletop - Optex T27

### Tabletop - Optex T120

| LOAD                      | 1.2lb                         | LOAD   | 2.2lb                               |
|---------------------------|-------------------------------|--------|-------------------------------------|
| <b>HEIGHT</b> 10.5" - 40" |                               | HEIGHT | 7.8" - 12"                          |
| AUTHORIZ                  | ATION: The Creative<br>School |        | <b>TION:</b> The Creative<br>School |

Tripod Spreader w/ Wheels - Manfrotto 114



### **Tripod Plates**

Cartoni A500



USAGE

Focus, Status Pro

### Cartoni B511



USAGE

Delta, Gamma

Manfrotto 200PL



USAGE

Manfrotto (DSLRs)

Sachtler Sideload S/Ace



USAGE

Sachtler ACE

### **Video Accessories**

### Articulating Arm - SmallRig



**