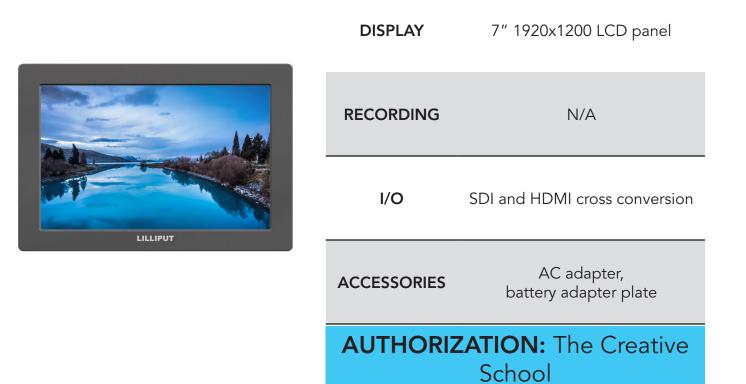

| Video Converters                   | 36 |
|------------------------------------|----|
| HDMI 4 Way Splitter                | 37 |
| HDMI to SDI Mini                   | 37 |
| Multi-Viewer Video Adapter         | 37 |
| SDI to HDMI Mini                   | 37 |
| VGA to HDMI                        | 37 |
| Video Scaler - Atlona              | 37 |
| Video On-Camera Monitors           | 38 |
| Atomos Shogun 7                    | 39 |
| Lilliput 5"                        | 39 |
| Lilliput Q7                        | 40 |
| Odyssey7Q+                         | 40 |
| Video Monitors, Players, Recorders | 41 |
| Apple TV 3rd Gen                   | 42 |
| ATEMTVS Portable Studio            | 42 |
| BlackMagic Shuttle                 | 42 |
| Doc Camera - Ipevo VZ-1            | 42 |
| PC Monitor - Dell                  | 42 |
| PC Monitor - Samsung               | 42 |
| RotoLift - JELCO                   | 42 |
| Sharp TV                           | 42 |