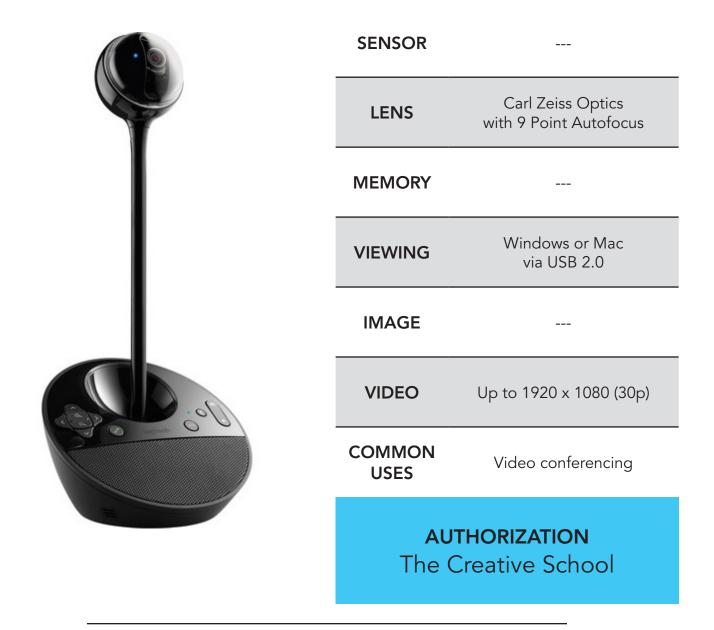

## Logitech BCC950 (2012)

- Logitech Video Conferencing Camera
- Connects via USB 2.0
- 78° field of view, 180° pan and 55° tilt
- Features 3.5mm analog headphone jack