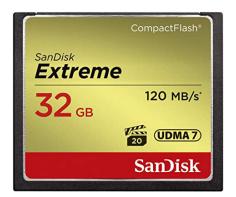

### CF Card - for 5D Mark II CF Card Reader

| DETAILS                               | SanDisk 32GB<br>Compact Flash Card |  |
|---------------------------------------|------------------------------------|--|
| N/A                                   | N/A                                |  |
| AUTHORIZATION: The Creative<br>School |                                    |  |