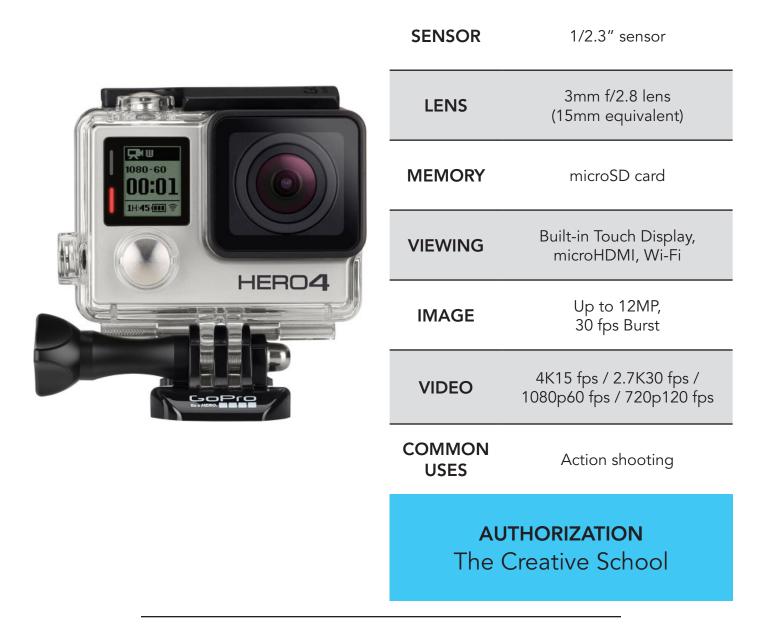

### GoPro HERO4 Silver (2014)

- Kit: Camera, Batteries, Battery Charger, microSD Card
- Various GoPro accessories available at EDC
- Waterproof to 131' (40m)
- Timelapse videos, SuperView, Auto Low Light
- Control, view, share via Wi-Fi