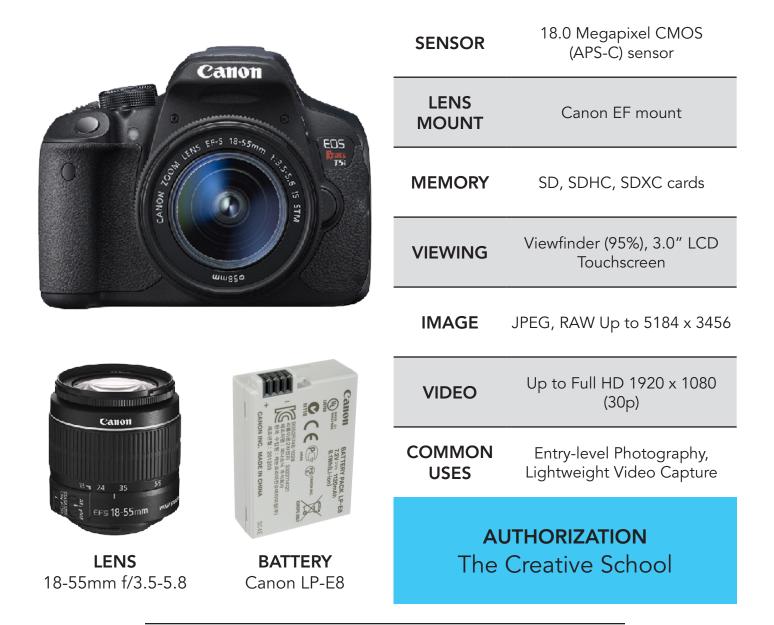

### Canon EOS Rebel T5i (2013)

- Available accessories: Battery chargers
- Good for enthusiasts looking for the manual control and image quality of a DSLR but with a touchscreen interface.
- Not so good for users who require fast autofocus performance in live view and/or video mode.