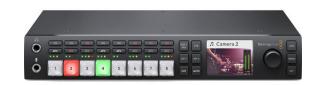

,<br>charger, AC adapter,<br>hard drive + reader |
|          |             |                                                                           |

### Lilliput 5" 4K HDMI Full HD On-Camera

AUTHORIZATION: RTA

|  | DISPLAY                               | 5″ 1920x1080 HDMI |
|--|---------------------------------------|-------------------|
|  | RECORDING                             | N/A               |
|  | I/O                                   | UHD 4K HDMI 1.4   |
|  | ACCESSORIES                           | AC adapter        |
|  | AUTHORIZATION: The Creative<br>School |                   |

### Lilliput Q7 Full HD



Odyssey7Q+ OLED 4K



## Video Monitors, Players, & Recorders





BlackMagic Shuttle



### PC Monitor - Dell



RotoLift - JELCO



**ATEMTVS Portable Studio** 



### Doc Camera - Ipevo VZ-1



### PC Monitor - Samsung



Sharp TV