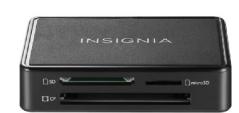

| DETAILS                               | Insignia NS-DCR30A USB<br>3.0 Memory Card Reader |  |
|---------------------------------------|--------------------------------------------------|--|
| N/A                                   | N/A                                              |  |
| AUTHORIZATION: The Creative<br>School |                                                  |  |