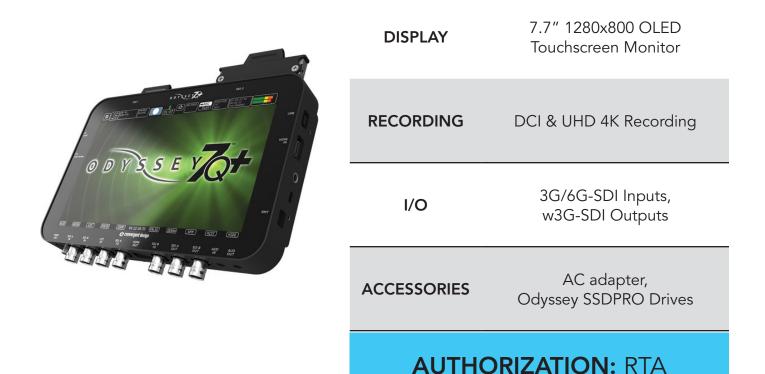

| Video Converters                   | 36 |
|------------------------------------|----|
| HDMI 4 Way Splitter                | 37 |
| HDMI to SDI Mini                   | 37 |
| Multi-Viewer Video Adapter         | 37 |
| SDI to HDMI Mini                   | 37 |
| VGA to HDMI                        | 37 |
| Video Scaler - Atlona              | 37 |
| Video On-Camera Monitors           | 38 |
| Atomos Shogun 7                    | 39 |
| Lilliput 5"                        | 39 |
| Lilliput Q7                        | 40 |
| Odyssey7Q+                         | 40 |
| Video Monitors, Players, Recorders | 41 |
| Apple TV 3rd Gen                   | 42 |
| ATEMTVS Portable Studio            | 42 |
| BlackMagic Shuttle                 | 42 |
| Doc Camera - Ipevo VZ-1            | 42 |
| PC Monitor - Dell                  | 42 |
| PC Monitor - Samsung               | 42 |
| RotoLift - JELCO                   | 42 |
| Sharp TV                           | 42 |