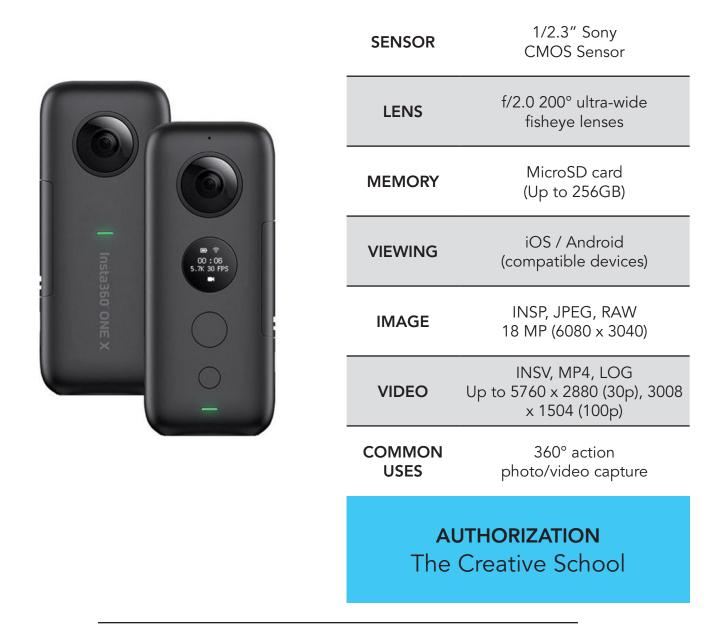

### Insta360 ONE X (2018)

- Accessories: 4x batteries, charger, lens cover, lightning to mini cable, mini tripod, 2x micro USB, SD card adapter, selfie stick
- Weighs 115g (with battery)
- 360 Photo modes: standard, timed, HDR, interval, RAW
- 360 Video modes: standard, time-lapse, bullet time, HDR, log
- Live-streaming: 360 live-streaming, FreeCapture Live