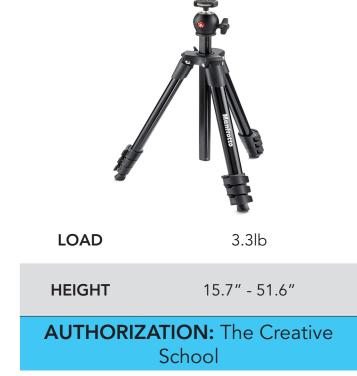

# **Tripods and Tripod Plates**

### DSLR - Manfrotto 055

### DSLR - Manfrotto 190XB





| LOAD                                  | 17.6lb       |  |  |
|---------------------------------------|--------------|--|--|
| HEIGHT                                | 3.5" - 72.1" |  |  |
| AUTHORIZATION: The Creative<br>School |              |  |  |
| School                                |              |  |  |

| LOAD                                  | 11lb       |  |  |
|---------------------------------------|------------|--|--|
| HEIGHT                                | 3" - 57.5" |  |  |
| AUTHORIZATION: The Creative<br>School |            |  |  |

DSLR - Manfrotto Compact



**AUTHORIZATION:** The Creative

School

6.6lb

46.5cm - 167cm

LOAD

**HEIGHT** 

DSLR - Manfrotto Compact (no plate)



### Full Size - Delta

|--|--|





| AUTHORIZATION: RTA |           |  |
|--------------------|-----------|--|
| HEIGHT             | 24" - 70" |  |
| LOAD               | 48lb      |  |

| AUTHORIZATION: RTA |             |  |  |
|--------------------|-------------|--|--|
| HEIGHT             | 25" - 66.5" |  |  |
| LOAD               | 26lb        |  |  |

#### Full Size - Gamma



### Full Size - Sachtler ACE



 LOAD
 35b
 LOAD
 8.8b

 HEIGHT
 22.6" - 72"
 HEIGHT
 30.7" - 66.5"

 AUTHORIZATION: RTA
 AUTHORIZATION: Creative School

### Full Size - Status Pro

| LOAD   | 11lb          | LOAD   | 26.4lb         |
|--------|---------------|--------|----------------|
| HEIGHT | 22.6" - 72"   | HEIGHT | 27.2" - 67.7"  |
| AUTHO  | RIZATION: RTA | AUTHOR | ZATION: ProCom |

Tabletop - JOBY