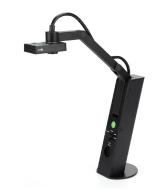

rd drive + reader |
|          |             |                                                                           |

### Lilliput 5" 4K HDMI Full HD On-Camera

AUTHORIZATION: RTA

|  | DISPLAY                               | 5″ 1920x1080 HDMI |
|--|---------------------------------------|-------------------|
|  | RECORDING                             | N/A               |
|  | I/O                                   | UHD 4K HDMI 1.4   |
|  | ACCESSORIES                           | AC adapter        |
|  | AUTHORIZATION: The Creative<br>School |                   |

### Lilliput Q7 Full HD



Odyssey7Q+ OLED 4K



## Video Monitors, Players, & Recorders





BlackMagic Shuttle



### PC Monitor - Dell



RotoLift - JELCO



**ATEMTVS Portable Studio** 



### Doc Camera - Ipevo VZ-1



### PC Monitor - Samsung



Sharp TV