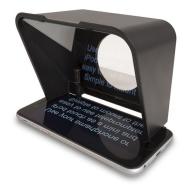

| Media                           | 24 |
|---------------------------------|----|
| CF Card - for 5D Mark II        | 25 |
| CF Card Reader                  | 25 |
| Portable Hard Drive             | 25 |
| SD Card Reader                  | 25 |
| Specialty Gear                  | 26 |
| Camera Goat                     | 27 |
| PVC Dolly (Doesn't fold)        | 27 |
| PVC Dolly (Folds up)            | 27 |
| RigWheels RigSkate Dolly        | 27 |
| Shooter Scooter                 | 27 |
| Shoulder Mount - Neewer         | 27 |
| Teleprompter - Padcaster Parrot | 27 |
| TriCaster - Newtek TCXD855      | 27 |
| Tripods and Tripod Plates       | 28 |
| DSLR - Manfrotto 055            | 29 |
| DSLR - Manfrotto 190XB          | 29 |
| DSLR - Manfrotto Compact(plate) | 29 |
| DSLR - Manfrotto Compact        | 29 |