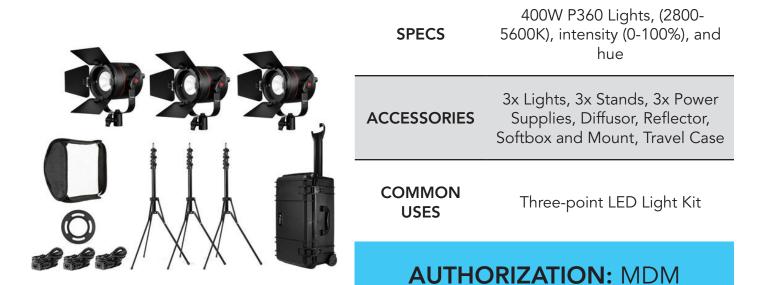

#### Lowel Kit

|  | SPECS          | 3 Point Lighting Kit, 250W lights                                                                        |
|--|----------------|----------------------------------------------------------------------------------------------------------|
|  | ACCESSORIES    | 3x Pro Lights, 3x Light Stands, 3x<br>Barn Doors, 3x Euro Cables, 1x<br>Reflector and 1x Diffuser        |
|  | COMMON<br>USES | Versatile 3 point lighting kit (key,<br>fill, and back light). Suitable for<br>photo or video production |
|  | AUTHORIZ       | ZATION: The Creative<br>School                                                                           |