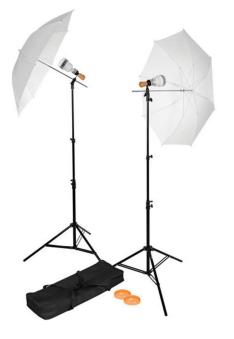

## Westcott Basics LED Light

| SPECS                                 | 2 Light Umberella Kit, 500 watts<br>per light                                                |
|---------------------------------------|----------------------------------------------------------------------------------------------|
| ACCESSORIES                           | 2x Lights, 2x Daylight LED bulbs,<br>2x Diffuser Umberellas, 2x Light<br>Stands, Travel Case |
| COMMON<br>USES                        | Studio or location photography,<br>Portraits, Product photography                            |
| AUTHORIZATION: The Creative<br>School |                                                                                              |