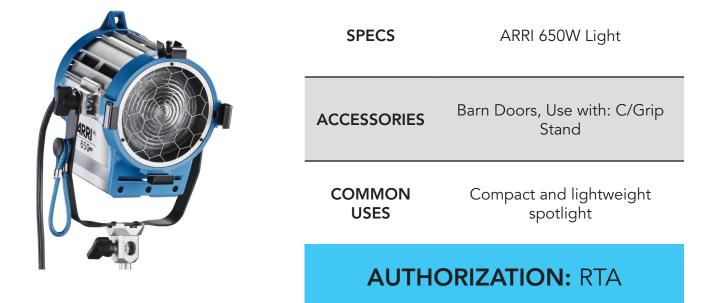

|

## Kino - Double Select 4x2s



## Kino - LED 30



## Kino - Tegra 4x4



#### AUTHORIZATION: RTA

#### Lowel Kit

|  | SPECS          | 3 Point Lighting Kit, 250W lights                                                                        |
|--|----------------|----------------------------------------------------------------------------------------------------------|
|  | ACCESSORIES    | 3x Pro Lights, 3x Light Stands, 3x<br>Barn Doors, 3x Euro Cables, 1x<br>Reflector and 1x Diffuser        |
|  | COMMON<br>USES | Versatile 3 point lighting kit (key,<br>fill, and back light). Suitable for<br>photo or video production |
|  | AUTHORIZ       | ZATION: The Creative<br>School                                                                           |

## Tungsten Light - Fresnels 650



## Tungsten Light - Ianebeam

|  | SPECS              | Flood/Fill Light, 1000 W Lamp                          |
|--|--------------------|--------------------------------------------------------|
|  | ACCESSORIES        | Barn Doors, Use with: C/Grip<br>Stand                  |
|  | COMMON<br>USES     | Powerful, versatile light for<br>video/film production |
|  | AUTHORIZATION: RTA |                                                        |

## Westcott Basics LED Light



| SPECS                                 | 2 Light Umberella Kit, 500 watts<br>per light                                                |
|---------------------------------------|----------------------------------------------------------------------------------------------|
| ACCESSORIES                           | 2x L