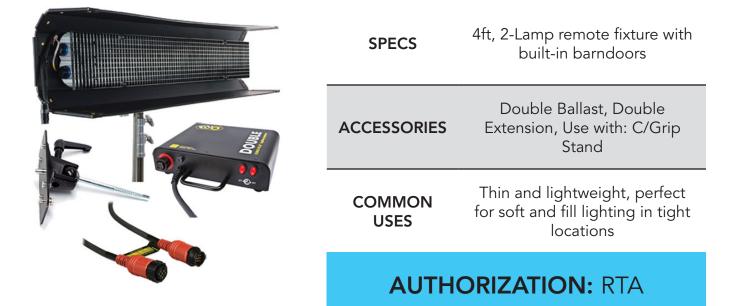

|

## Kino - Diva 201



## Kino - Diva 401/415

| SPECS          | 4x 21" 55W CFL Lamps, Built in<br>Ballast, Barn Doors, Dimming<br>Control                                             |
|----------------|-----------------------------------------------------------------------------------------------------------------------|
| ACCESSORIES    | Lamp Case, Travel Case                                                                                                |
| COMMON<br>USES | Broad, soft and diffused light.<br>Suited for TV, film, documentary.<br>Compact, rugged and<br>lightweight for travel |
| AUTH           | ORIZATION: RTA                                                                                                        |

## Kino - Double Select 4x2s



## Kino - LED 30



## Kino - Tegra 4x4



#### AUTHORIZATION: RTA

#### Lowel Kit

|  | SPECS          | 3 Point Lighting Kit, 250W lights                                                                        |
|--|----------------|----------------------------------------------------------------------------------------------------------|
|  | ACCESSORIES    | 3x Pro Lights, 3x Light Stands, 3x<br>Barn Doors, 3x Euro Cables, 1x<br>Reflector and 1x Diffuser        |
|  | COMMON<br>USES | Versatile 3 point lighting kit (key,<br>fill, and back light). Suitable for<br>photo or video production |
|  | AUTHORIZ       | ZATION: The Creative<br>School                                                                           |

## Tungsten Light - Fresnels 650



## Tungsten Light - Ianebeam

|