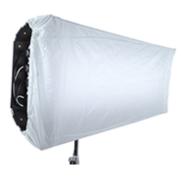

## Westcott Basics LED Light

| SPECS                                 | 2 Light Umberella Kit, 500 watts<br>per light                                                |
|---------------------------------------|----------------------------------------------------------------------------------------------|
| ACCESSORIES                           | 2x Lights, 2x Daylight LED bulbs,<br>2x Diffuser Umberellas, 2x Light<br>Stands, Travel Case |
| COMMON<br>USES                        | Studio or location photography,<br>Portraits, Product photography                            |
| AUTHORIZATION: The Creative<br>School |                                                                                              |