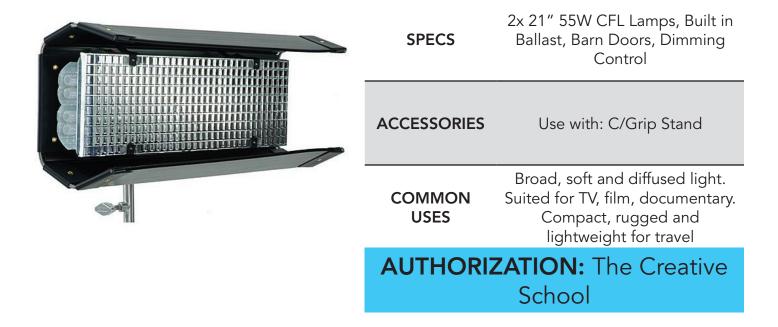

## Kino - Diva 401/415

| SPECS          | 4x 21" 55W CFL Lamps, Built in<br>Ballast, Barn Doors, Dimming<br>Control                                             |
|----------------|-----------------------------------------------------------------------------------------------------------------------|
| ACCESSORIES    | Lamp Case, Travel Case                                                                                                |
| COMMON<br>USES | Broad, soft and diffused light.<br>Suited for TV, film, documentary.<br>Compact, rugged and<br>lightweight for travel |
| AUTH           | ORIZATION: RTA                                                                                                        |