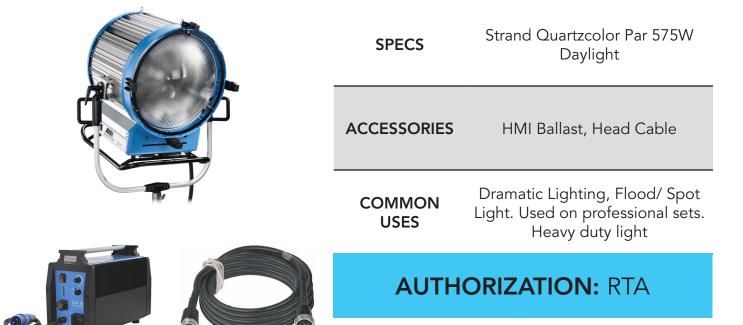

| 18 |
| Umbrella - Diffusion        | 18 |
| Umbrella - Reflector        | 18 |



## Chroma2 - LED Light





| SPECS                              | Colour Temp: 3100K-5600K, 90<br>CRI, 14 W, 50* beam angle                      |
|------------------------------------|--------------------------------------------------------------------------------|
| ACCESSORIES                        | AC Adapter, Battery Charger,<br>Chroma2 Battery, Shoe Mount                    |
| COMMON<br>USES                     | Small versatile light. Mountable<br>on many stands and cameras.<br>DSLR shoots |
| <b>AUTHORIZATION:</b> The Creative |                                                                                |

School

Chroma Shoe Mount

## Fiilex Lighting Kit



## HMI Light Kit



HMI Ballast and Head Cable

## Kino - 415 Kit

|  | SPECS          | 4x 55W Lamps, Colour Temp:<br>5500K- 3200K, Built in Dimming                             |
|--|----------------|------------------------------------------------------------------------------------------|
|  | ACCESSORIES    | 2x Diva 415, 2x Stands, 2x Bulb<br>Box, 1x Box                                           |
|  | COMMON<br>USES | Broad, soft and diffused light.<br>Ideal road kit for videographers<br>and photographers |
|  | AUTH           | ORIZATION: RTA                                                                           |

## Kino - 4Bank Kit



#### AUTHORIZATION: RTA

## Kino - BarFly 200D Kit

|  | SPECS              | BarFly 200D 120U, Built in ballast with dimming control