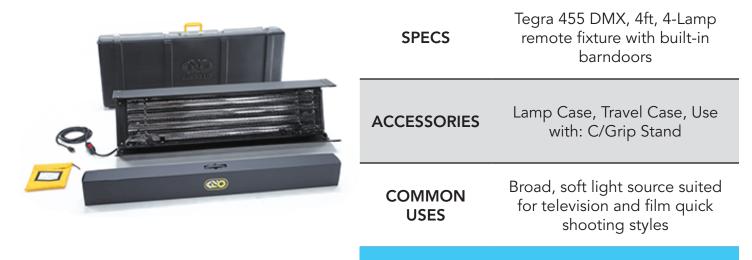

201



## Kino - Diva 401/415

| SPECS          | 4x 21" 55W CFL Lamps, Built in<br>Ballast, Barn Doors, Dimming<br>Control                                             |
|----------------|-----------------------------------------------------------------------------------------------------------------------|
| ACCESSORIES    | Lamp Case, Travel Case                                                                                                |
| COMMON<br>USES | Broad, soft and diffused light.<br>Suited for TV, film, documentary.<br>Compact, rugged and<br>lightweight for travel |
| AUTH           | ORIZATION: RTA                                                                                                        |

## Kino - Double Select 4x2s



## Kino - LED 30



## Kino - Tegra 4x4



#### AUTHORIZATION: RTA

#### Lowel Kit

|  | SPECS          | 3 Point Lighting Kit, 250W lights                                                                        |
|--|----------------|----------------------------------------------------------------------------------------------------------|
|  | ACCESSORIES    | 3x Pro Lights, 3x Light Stands, 3x<br>Barn Doors, 3x Euro Cables, 1x<br>Reflector and 1x Diffuser        |
|  | COMMON<br>USES | Versatile 3 point lighting kit (key,<br>fill, and back light). Suitable for<br>photo or video production |
|  | AUTHORIZ       | ZATION: The Creative<br>School                                                                           |

## Tungsten Light - Fresnels 650



## Tungsten Light - Ianebeam

|  | SPECS              | Flood/Fill Light, 1