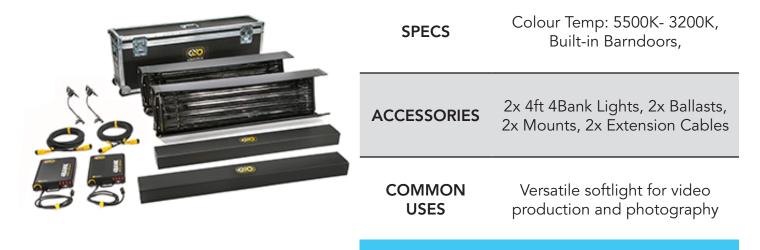

Creative |                                                                                |

School

Chroma Shoe Mount

## Fiilex Lighting Kit



## HMI Light Kit



HMI Ballast and Head Cable

## Kino - 415 Kit

|  | SPECS          | 4x 55W Lamps, Colour Temp:<br>5500K- 3200K, Built in Dimming                             |
|--|----------------|------------------------------------------------------------------------------------------|
|  | ACCESSORIES    | 2x Diva 415, 2x Stands, 2x Bulb<br>Box, 1x Box                                           |
|  | COMMON<br>USES | Broad, soft and diffused light.<br>Ideal road kit for videographers<br>and photographers |
|  | AUTH           | ORIZATION: RTA                                                                           |

## Kino - 4Bank Kit



#### AUTHORIZATION: RTA

## Kino - BarFly 200D Kit

|  | SPECS              | BarFly 200D 120U, Built in ballast with dimming control                                                                                       |
|--|--------------------|-----------------------------------------------------------------------------------------------------------------------------------------------|
|  | ACCESSORIES        | 2x Lights, 2x Ballasts, Bulbs (4<br>Daylight, 4 Tungsten)                                                                                     |
|  | COMMON<br>USES     | Compact and controllable light<br>that can fit into tight spots for<br>shots on location or studio. Used<br>for feature film or TV production |
|  | AUTHORIZATION: RTA |