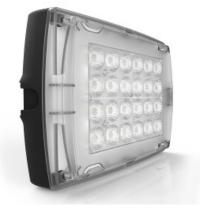

rtain Kit                 | 16 |
| Dimmer - LEX LD1.8K         | 16 |
| Flag Kit                    | 16 |
| Gaffer Tape Roll            | 16 |
| Gloves                      | 16 |
| Gleen/Blue Screens Portable | 16 |
| Grip Arms                   | 16 |
| Grip Head                   | 16 |
| Grip/C Stands               | 17 |
| Grip/C Stands Short         | 17 |
| Grip Stand - Rolling Base   | 17 |
| Kino 401 Diffusion Cloth    | 17 |
| Kino Light Bulb             | 17 |
| Kino Tegra Diffusion Cloth  | 17 |
| Light Meter                 | 17 |
| Light Stand                 | 17 |
| Lowel Gel Frame             | 18 |
| Reflector                   | 18 |
| Sandbag                     | 18 |
| Umbrella - Diffusion        | 18 |
| Umbrella - Reflector        | 18 |



## Chroma2 - LED Light





| SPECS                              | Colour Temp: 3100K-5600K, 90<br>CRI, 14 W, 50* beam angle                      |
|------------------------------------|--------------------------------------------------------------------------------|
| ACCESSORIES                        | AC Adapter, Battery Charger,<br>Chroma2 Battery, Shoe Mount                    |
| COMMON<br>USES                     | Small versatile light. Mountable<br>on many stands and cameras.<br>DSLR shoots |
| <b>AUTHORIZATION:</b> The Creative |                                                                                |

School

Chroma Shoe Mount

## Fiilex Lighting Kit



## HMI Light Kit



HMI Ballast and Head Cable

## Kino - 415 Kit

|  | SPECS          | 4x 55W Lamps, Colour Temp:<br>5500K- 3200K, Built in