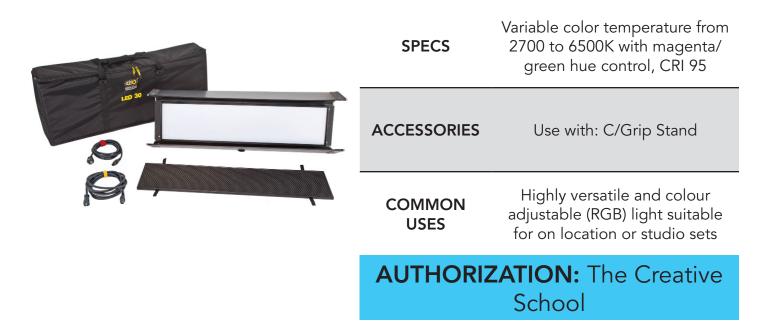

|

## Kino - Diva 201



## Kino - Diva 401/415

| SPECS          | 4x 21" 55W CFL Lamps, Built in<br>Ballast, Barn Doors, Dimming<br>Control                                             |
|----------------|-----------------------------------------------------------------------------------------------------------------------|
| ACCESSORIES    | Lamp Case, Travel Case                                                                                                |
| COMMON<br>USES | Broad, soft and diffused light.<br>Suited for TV, film, documentary.<br>Compact, rugged and<br>lightweight for travel |
| AUTH           | ORIZATION: RTA                                                                                                        |

## Kino - Double Select 4x2s



## Kino - LED 30



## Kino - Tegra 4x4



#### AUTHORIZATION: RTA

#### Lowel Kit

|  | SPECS          | 3 Point Lighting Kit, 250W lights                                                                        |
|--|----------------|----------------------------------------------------------------------------------------------------------|
|  | ACCESSORIES    | 3x Pro Lights, 3x Light Stands, 3x<br>Barn Doors, 3x Euro Cables, 1x<br>Reflector and 1x Diffuser        |
|  | COMMON<br>USES | Versatile 3 point lighting kit (key,<br>fill, and back light). Suitable for<br>photo or video production |
|  | AUTHORIZ       | ZATION: The Creative<br>School                                                                           |

## Tungsten Light - Fresnels 650



## Tungsten Light - Ianebeam

|  | SPECS