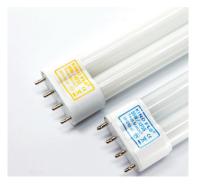

## Kino - Diva 401/415

| SPECS          | 4x 21" 55W CFL Lamps, Built in<br>Ballast, Barn Doors, Dimming<br>Control                                             |
|----------------|-----------------------------------------------------------------------------------------------------------------------|
| ACCESSORIES    | Lamp Case, Travel Case                                                                                                |
| COMMON<br>USES | Broad, soft and diffused light.<br>Suited for TV, film, documentary.<br>Compact, rugged and<br>lightweight for travel |
| AUTH           | ORIZATION: RTA                                                                                                        |