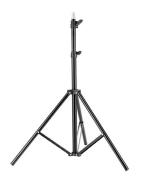

#### Grip/C Stand

Grip Stand - Rolling Base Kino 401 Diffusion Cloth

Kino Light Bulb

Light Meter

Grip/C Stand Short