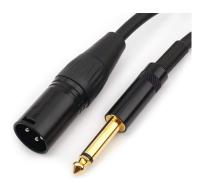

| 16                   |
| 2 Prong C7 Cable<br>3 Prong C5 Cable                                  | 16<br>16             |
| 2 Prong C7 Cable<br>3 Prong C5 Cable<br>4-Pin XLR Cable               | 16<br>16<br>16       |
| 2 Prong C7 Cable<br>3 Prong C5 Cable<br>4-Pin XLR Cable<br>Euro Cable | 16<br>16<br>16<br>16 |

### **Audio Cables**

#### 1/4" Adapter







1/4" or 1/8" Splitter



1/4" Balanced Cable





**Breakaway Cables** 



Headphone Extender 1/4" Headphone Extender 1/8"





#### Mini to Headphone/Mic Splitter

#### Mini to Mini AUX



Mini to RCA Stereo



RCA to RCA Cable





#### Mini to XLR Female



USB to XLR



#### XLR Cable (various lengths)XLR Female to 1/4" Female





#### XLR Female to 1/4" Male



XLR Male to 1/4" Male



#### XLR Splitter Box



#### XLR Female to Female



#### XLR Male to Male



### **Computer and Video Cables**





#### **BNC Spool**



Ethernet Cable



#### HDMI Female to Female



#### BNC Cable



#### DVI Cable



HDMI Cable



#### HDMI to DVI



#### HDMI to Mini HDMI



Lightning to Micro



TB (MDP) to VGA



Thunderbolt to FW800



#### Lightning Cable



#### TB (MDP) to HDMI



#### Thunderbolt to Ethernet



#### Thunderbolt Male to Male



#### USB A to A



USB A to C



USB A to Micro



#### USB A to USB 3.0



USB A to B



#### USB A to Ethernet



USB A to Mini



USB C to C



#### USB C to A Female



USB C to VGA



USB Wall Wart



#### USB C to HDMI



#### USB Extender



VGA Cable



### **Power Cables**









**Extension** Cord



Power Reel







Eur