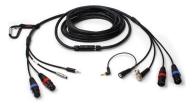

| Power Cables                                                          | 15                   |
| <b>Power Cables</b><br>2 Prong C7 Cable                               | <b>15</b><br>16      |
|                                                                       |                      |
| 2 Prong C7 Cable                                                      | 16                   |
| 2 Prong C7 Cable<br>3 Prong C5 Cable                                  | 16<br>16             |
| 2 Prong C7 Cable<br>3 Prong C5 Cable<br>4-Pin XLR Cable               | 16<br>16<br>16       |
| 2 Prong C7 Cable<br>3 Prong C5 Cable<br>4-Pin XLR Cable<br>Euro Cable | 16<br>16<br>16<br>16 |

### **Audio Cables**

#### 1/4" Adapter







1/4" or 1/8" Splitter



1/4" Balanced Cable





**Breakaway Cables** 



Headphone Extender 1/4" Headphone Extender 1/8"





#### Mini to Headphone/Mic Splitter

#### Mini to Mini AUX



Mini to RCA Stereo



RCA to RCA Cable





#### Mini to XLR Female



USB to XLR



#### XLR Cable (various lengths)XLR Female to 1/4" Female





#### XLR Female to 1/4" Male



XLR Male to 1/4" Male



#### XLR Splitter Box



#### XLR Female to Female



#### XLR Male to Male



### **Computer and Video Cables**





#### **BNC Spool**



Ethernet Cable



#### HDMI Female to Female



#### BNC Cable



#### DVI Cable



HDMI Cable



#### HDMI to DVI



#### HDMI to Mini HDMI



Lightning to Micro



TB (MDP) to VGA



Thunderbolt to FW800



#### Lightning Cable



#### TB (MDP) to HDMI



#### Thunderbolt to Ethernet



#### Thunderbolt Male to Male



#### USB A to A