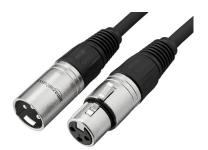

|                      |
| 2 Prong C7 Cable                                                      | 16                   |
| 2 Prong C7 Cable<br>3 Prong C5 Cable                                  | 16<br>16             |
| 2 Prong C7 Cable<br>3 Prong C5 Cable<br>4-Pin XLR Cable               | 16<br>16<br>16       |
| 2 Prong C7 Cable<br>3 Prong C5 Cable<br>4-Pin XLR Cable<br>Euro Cable | 16<br>16<br>16<br>16 |

### **Audio Cables**

#### 1/4" Adapter







1/4" or 1/8" Splitter



1/4" Balanced Cable





**Breakaway Cables** 



Headphone Extender 1/4" Headphone Extender 1/8"





#### Mini to Headphone/Mic Splitter

#### Mini to Mini AUX



Mini to RCA Stereo



RCA to RCA Cable





#### Mini to XLR Female



USB to XLR



#### XLR Cable (various lengths)XLR Female to 1/4" Female





#### XLR Female to 1/4" Male



XLR Male to 1/4" Male



#### XLR Splitter Box



#### XLR Female to Female



#### XLR Male to Male



### **Computer and Video Cables**





#### **BNC Spool**



Ethernet Cable



#### HDMI Female to Female



#### BNC Cable



#### DVI Cable



HDMI Cable



#### HDMI to DVI



#### HDMI to Mini HDMI



Lightning to Micro



TB (MDP) to VGA



Thunderbolt to FW800



#### Lightning Cable



#### TB (MDP) to HDMI



#### Thunderbolt to Ethernet



#### Thunderbolt Male to Male



#### USB A to A



USB A to C



USB A to Micro



#### USB A to USB 3.0



USB A to B



#### USB A to Ethernet



USB A to Mini



USB C to C



#### USB C to A Female



USB C to VGA



USB Wall Wart



#### USB C to HDMI



#### USB Extender



VGA Cable



### **Power Ca