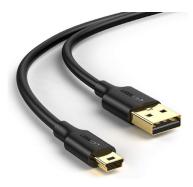

Mini to RCA Stereo



RCA to RCA Cable





#### Mini to XLR Female



USB to XLR



#### XLR Cable (various lengths)XLR Female to 1/4" Female





#### XLR Female to 1/4" Male



XLR Male to 1/4" Male



#### XLR Splitter Box



#### XLR Female to Female



#### XLR Male to Male



### **Computer and Video Cables**





#### **BNC Spool**



Ethernet Cable



#### HDMI Female to Female



#### BNC Cable



#### DVI Cable



HDMI Cable



#### HDMI to DVI



#### HDMI to Mini HDMI



Lightning to Micro



TB (MDP) to VGA



Thunderbolt to FW800



#### Lightning Cable



#### TB (MDP) to HDMI



#### Thunderbolt to Ethernet



#### Thunderbolt Male to Male



#### USB A to A



USB A to C



USB A to Micro



#### USB A to USB 3.0



USB A to B



#### USB A to Ethernet



USB A to Mini



USB C to C



#### USB C to A Female



USB C to VGA



USB Wall Wart



#### USB C to HDMI



#### USB Extender



VGA Cable



### **Power Cables**









**Extension** Cord



Power Reel







Euro Cable



Power Bar