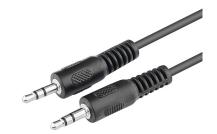

#### 1/4" Adapter

1/4" or 1/8" Splitter

1/4" Balanced Cable

**Breakaway Cables** 

Headphone Extender 1/4" Headphone Extender 1/8"