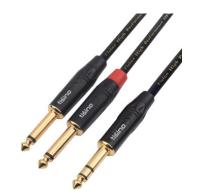

#### 1/4" Adapter

1/4" or 1/8" Splitter

1/4" Balanced Cable

**Breakaway Cables** 

Headphone Extender 1/4" Headphone Extender 1/8"