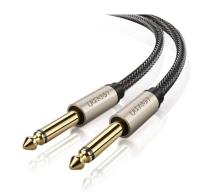

#### 1/4" Adapter

1/4" or 1/8" Splitter

1/4" Balanced Cable

**Breakaway Cables** 

Headphone Extender 1/4" Headphone Extender 1/8"