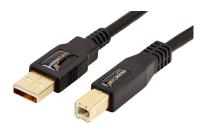

hone/Mic Splitter

#### Mini to Mini AUX



Mini to RCA Stereo



RCA to RCA Cable





#### Mini to XLR Female



USB to XLR



#### XLR Cable (various lengths)XLR Female to 1/4" Female





#### XLR Female to 1/4" Male



XLR Male to 1/4" Male



#### XLR Splitter Box



#### XLR Female to Female



#### XLR Male to Male



### **Computer and Video Cables**





#### **BNC Spool**



Ethernet Cable



#### HDMI Female to Female



#### BNC Cable



#### DVI Cable



HDMI Cable



#### HDMI to DVI



#### HDMI to Mini HDMI



Lightning to Micro



TB (MDP) to VGA



Thunderbolt to FW800



#### Lightning Cable



#### TB (MDP) to HDMI



#### Thunderbolt to Ethernet



#### Thunderbolt Male to Male



#### USB A to A



USB A to C



USB A to Micro



#### USB A to USB 3.0



USB A to B



#### USB A to Ethernet



USB A to Mini



USB C to C



#### USB C to A Female



USB C to VGA



USB Wall Wart



#### USB C to HDMI



#### USB Extender



VGA Cable



### **Power Cables**









**Extension** Cord



Power Reel







Euro Cable



Power Bar