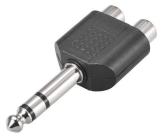

|                      |
| Power Cables                                                          | 15                   |
| <b>Power Cables</b><br>2 Prong C7 Cable                               | <b>15</b><br>16      |
|                                                                       |                      |
| 2 Prong C7 Cable                                                      | 16                   |
| 2 Prong C7 Cable<br>3 Prong C5 Cable                                  | 16<br>16             |
| 2 Prong C7 Cable<br>3 Prong C5 Cable<br>4-Pin XLR Cable               | 16<br>16<br>16       |
| 2 Prong C7 Cable<br>3 Prong C5 Cable<br>4-Pin XLR Cable<br>Euro Cable | 16<br>16<br>16<br>16 |

### **Audio Cables**

#### 1/4" Adapter







1/4" or 1/8" Splitter



1/4" Balanced Cable





**Breakaway Cables** 



Headphone Extender 1/4" Headphone Extender 1/8"





#### Mini to Headphone/Mic Splitter

#### Mini to Mini AUX



Mini to RCA Stereo



RCA to RCA Cable





#### Mini to XLR Female



USB to XLR



#### XLR Cable (various lengths)XLR Female to 1/4" Female





#### XLR Female to 1/4" Male



XLR Male to 1/4" Male



#### XLR Splitter Box



#### XLR Female to Female



#### XLR Male to Male



### **Computer and Video Cables**





#### **BNC Spool**



Ethernet Cable



#### HDMI Female to Female



#### BNC Cable



#### DVI Cable



HDMI Cable



#### HDMI to DVI



#### HDMI to Mini HDMI



Lightning to Micro



TB (MDP) to VGA



Thunderbolt to FW800



#### Lightning Cable



#### TB (MDP) to HDMI



#### Thunderbolt to Ethernet