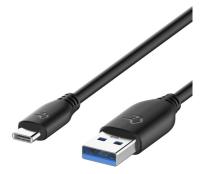

nder 1/4" Headphone Extender 1/8"





#### Mini to Headphone/Mic Splitter

#### Mini to Mini AUX



Mini to RCA Stereo



RCA to RCA Cable





#### Mini to XLR Female



USB to XLR



#### XLR Cable (various lengths)XLR Female to 1/4" Female





#### XLR Female to 1/4" Male



XLR Male to 1/4" Male



#### XLR Splitter Box



#### XLR Female to Female



#### XLR Male to Male



### **Computer and Video Cables**





#### **BNC Spool**



Ethernet Cable



#### HDMI Female to Female



#### BNC Cable



#### DVI Cable



HDMI Cable



#### HDMI to DVI



#### HDMI to Mini HDMI



Lightning to Micro



TB (MDP) to VGA



Thunderbolt to FW800



#### Lightning Cable



#### TB (MDP) to HDMI



#### Thunderbolt to Ethernet



#### Thunderbolt Male to Male



#### USB A to A



USB A to C



USB A to Micro



#### USB A to USB 3.0



USB A to B



#### USB A to Ethernet



USB A to Mini



USB C to C



#### USB C to A Female



USB C to VGA



USB Wall Wart



#### USB C to HDMI



#### USB Extender



VGA Cable



### **Power Cables**









**Extension** Cord



Power Reel







Euro Cable



Power Bar