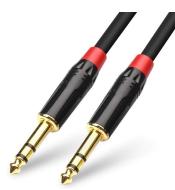

#### 1/4" Adapter

1/4" or 1/8" Splitter

1/4" Balanced Cable

**Breakaway Cables** 

Headphone Extender 1/4" Headphone Extender 1/8"