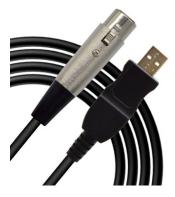

|                      |
| 2 Prong C7 Cable                                                      | 16                   |
| 2 Prong C7 Cable<br>3 Prong C5 Cable                                  | 16<br>16             |
| 2 Prong C7 Cable<br>3 Prong C5 Cable<br>4-Pin XLR Cable               | 16<br>16<br>16       |
| 2 Prong C7 Cable<br>3 Prong C5 Cable<br>4-Pin XLR Cable<br>Euro Cable | 16<br>16<br>16<br>16 |

### **Audio Cables**

#### 1/4" Adapter







1/4" or 1/8" Splitter



1/4" Balanced Cable





**Breakaway Cables** 



Headphone Extender 1/4" Headphone Extender 1/8"





#### Mini to Headphone/Mic Splitter

#### Mini to Mini AUX



Mini to RCA Stereo



RCA to RCA Cable





#### Mini to XLR Female



USB to XLR



#### XLR Cable (various lengths)XLR Female to 1/4" Female





#### XLR Female to 1/4" Male



XLR Male to 1/4" Male



#### XLR Splitter Box



#### XLR Female to Female



#### XLR Male to Male



### **Computer and Video Cables**





#### **BNC Spool**



Ethernet Cable



#### HDMI Female to Female



#### BNC Cable



#### DVI Cable



HDMI Cable



#### HDMI to DVI



#### HDMI to Mini HDMI



Lightning to Micro



TB (MDP) to VGA



Thunderbolt to FW800



#### Lightning Cable



#### TB (MDP) to HDMI



#### Thunderbolt to Ethernet



#### Thunderbolt Male to Male



#### USB A to A



USB A to C



USB A to Micro



#### USB A to USB 3.0



USB A to B



#### USB A to Ethernet



USB A to Mini



USB C to C



#### USB C to A Female



USB C to VGA



USB Wall Wart



#### USB