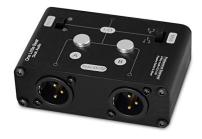

| 16                   |
| 2 Prong C7 Cable<br>3 Prong C5 Cable                                  | 16<br>16             |
| 2 Prong C7 Cable<br>3 Prong C5 Cable<br>4-Pin XLR Cable               | 16<br>16<br>16       |
| 2 Prong C7 Cable<br>3 Prong C5 Cable<br>4-Pin XLR Cable<br>Euro Cable | 16<br>16<br>16<br>16 |

### **Audio Cables**

#### 1/4" Adapter







1/4" or 1/8" Splitter



1/4" Balanced Cable





**Breakaway Cables** 



Headphone Extender 1/4" Headphone Extender 1/8"





#### Mini to Headphone/Mic Splitter

#### Mini to Mini AUX



Mini to RCA Stereo



RCA to RCA Cable





#### Mini to XLR Female



USB to XLR



#### XLR Cable (various lengths)XLR Female to 1/4" Female





#### XLR Female to 1/4" Male



XLR Male to 1/4" Male



#### XLR Splitter Box



#### XLR Female to Female



#### XLR Male to Male



### **Computer and Video Cables**





#### **BNC Spool**



Ethernet Cable



#### HDMI Female to Female



#### BNC Cable



#### DVI Cable



HDMI Cable



#### HDMI to DVI



#### HDMI to Mini HDMI



Lightning to Micro



TB (MDP) to VGA



Thunderbolt to FW800



#### Lightning Cable



#### TB (MDP) to HDMI



#### Thunderbolt to Ethernet



#### Thunderbolt Male to Male



#### USB A to A



USB A to C



USB A to Micro



#### USB A to USB 3.0



USB A to B



#### USB A to Ethernet



USB A to Mini



USB C to C



#### USB C to A Female



USB C to VGA



USB Wall Wart



#### USB C to HDMI



#### USB Extender



VGA Cable



### **Power Cables**









**Extension** Cord



Power Reel







Euro Cable



Power Bar