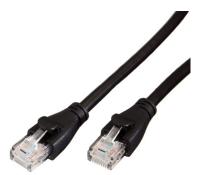

|
| 2 Prong C7 Cable<br>3 Prong C5 Cable<br>4-Pin XLR Cable               | 16<br>16<br>16       |
| 2 Prong C7 Cable<br>3 Prong C5 Cable<br>4-Pin XLR Cable<br>Euro Cable | 16<br>16<br>16<br>16 |

### **Audio Cables**

#### 1/4" Adapter







1/4" or 1/8" Splitter



1/4" Balanced Cable





**Breakaway Cables** 



Headphone Extender 1/4" Headphone Extender 1/8"





#### Mini to Headphone/Mic Splitter

#### Mini to Mini AUX



Mini to RCA Stereo



RCA to RCA Cable





#### Mini to XLR Female



USB to XLR



#### XLR Cable (various lengths)XLR Female to 1/4" Female





#### XLR Female to 1/4" Male



XLR Male to 1/4" Male



#### XLR Splitter Box



#### XLR Female to Female



#### XLR Male to Male



### **Computer and Video Cables**





#### **BNC Spool**



Ethernet Cable



#### HDMI Female to Female



#### BNC Cable



#### DVI Cable



HDMI Cable



#### HDMI to DVI



#### HDMI to Mini HDMI



Lightning to Micro



TB (MDP) to VGA



Thunderbolt to FW800



#### Lightning Cable



#### TB (MDP) to HDMI



#### Thunderbolt to Ethernet



#### Thunderbolt Male to Male



#### USB A to A



USB A to C



USB A to Micro



#### USB A to USB 3.0



USB A to B



#### USB A to Ethernet



USB A to Mini



USB C to C



#### USB C to A Female



USB C to VGA



USB Wall Wart



#### USB C to HDMI



#### USB Extender



VGA Cable



### **Power Cables**









**Extension** Cord



Power Reel







Euro Cable



Power Bar