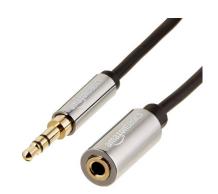

| 15                   |
| <b>Power Cables</b><br>2 Prong C7 Cable                               | <b>15</b><br>16      |
|                                                                       |                      |
| 2 Prong C7 Cable                                                      | 16                   |
| 2 Prong C7 Cable<br>3 Prong C5 Cable                                  | 16<br>16             |
| 2 Prong C7 Cable<br>3 Prong C5 Cable<br>4-Pin XLR Cable               | 16<br>16<br>16       |
| 2 Prong C7 Cable<br>3 Prong C5 Cable<br>4-Pin XLR Cable<br>Euro Cable | 16<br>16<br>16<br>16 |

### **Audio Cables**

#### 1/4" Adapter







1/4" or 1/8" Splitter



1/4" Balanced Cable





**Breakaway Cables** 



Headphone Extender 1/4" Headphone Extender 1/8"





#### Mini to Headphone/Mic Splitter

#### Mini to Mini AUX



Mini to RCA Stereo



RCA to RCA Cable





#### Mini to XLR Female



USB to XLR



#### XLR Cable (various lengths)XLR Female to 1/4" Female





#### XLR Female to 1/4" Male



XLR Male to 1/4" Male



#### XLR Splitter Box



#### XLR Female to Female



#### XLR Male to Male



### **Computer and Video Cables**





#### **BNC Spool**



Ethernet Cable



#### HDMI Female to Female



#### BNC Cable



#### DVI Cable



HDMI Cable



#### HDMI to DVI



#### HDMI to Mini HDMI



Lightning to Micro



TB (MDP) to VGA



Thunderbolt to FW800



#### Lightning Cable



#### TB (MDP) to HDMI



#### Thunderbolt to Ethernet



#### Thunderbolt Male to Male



#### USB A to A



USB A to C



USB A to Micro



#### USB A to USB