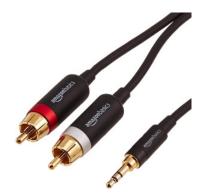

e                               | <b>15</b><br>16      |
|                                                                       |                      |
| 2 Prong C7 Cable                                                      | 16                   |
| 2 Prong C7 Cable<br>3 Prong C5 Cable                                  | 16<br>16             |
| 2 Prong C7 Cable<br>3 Prong C5 Cable<br>4-Pin XLR Cable               | 16<br>16<br>16       |
| 2 Prong C7 Cable<br>3 Prong C5 Cable<br>4-Pin XLR Cable<br>Euro Cable | 16<br>16<br>16<br>16 |

### **Audio Cables**

#### 1/4" Adapter







1/4" or 1/8" Splitter



1/4" Balanced Cable





**Breakaway Cables** 



Headphone Extender 1/4" Headphone Extender 1/8"





#### Mini to Headphone/Mic Splitter

#### Mini to Mini AUX



Mini to RCA Stereo



RCA to RCA Cable





#### Mini to XLR Female



USB to XLR



#### XLR Cable (various lengths)XLR Female to 1/4" Female





#### XLR Female to 1/4" Male



XLR Male to 1/4" Male



#### XLR Splitter Box



#### XLR Female to Female



#### XLR Male to Male



### **Computer and Video Cables**





#### **BNC Spool**



Ethernet Cable



#### HDMI Female to Female



#### BNC Cable



#### DVI Cable



HDMI Cable



#### HDMI to DVI



#### HDMI to Mini HDMI



Lightning to Micro



TB (MDP) to VGA



Thunderbolt to FW800



#### Lightning Cable



#### TB (MDP) to HDMI



#### Thunderbolt to Ethernet



#### Thunderbolt Male to Male



#### USB A to A



USB A to C



USB A to Micro



#### USB A to USB 3.0



USB A to B



#### USB A to Ethernet



USB A to Mini



USB C to C



####