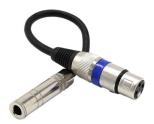

|                      |
| 2 Prong C7 Cable                                                      | 16                   |
| 2 Prong C7 Cable<br>3 Prong C5 Cable                                  | 16<br>16             |
| 2 Prong C7 Cable<br>3 Prong C5 Cable<br>4-Pin XLR Cable               | 16<br>16<br>16       |
| 2 Prong C7 Cable<br>3 Prong C5 Cable<br>4-Pin XLR Cable<br>Euro Cable | 16<br>16<br>16<br>16 |

### **Audio Cables**

#### 1/4" Adapter







1/4" or 1/8" Splitter



1/4" Balanced Cable





**Breakaway Cables** 



Headphone Extender 1/4" Headphone Extender 1/8"





#### Mini to Headphone/Mic Splitter

#### Mini to Mini AUX



Mini to RCA Stereo



RCA to RCA Cable





#### Mini to XLR Female



USB to XLR



#### XLR Cable (various lengths)XLR Female to 1/4" Female





#### XLR Female to 1/4" Male



XLR Male to 1/4" Male



#### XLR Splitter Box



#### XLR Female to Female



#### XLR Male to Male



### **Computer and Video Cables**





#### **BNC Spool**



Ethernet Cable



#### HDMI Female to Female



#### BNC Cable



#### DVI Cable



HDMI Cable



#### HDMI to DVI



#### HDMI to Mini HDMI



Lightning to Micro



TB (MDP) to VGA



Thunderbolt to FW800



#### Lightning Cable



#### TB (MDP) to HDMI



#### Thunderbolt to Ethernet



#### Thunderbolt Male to Male



#### USB A to A



USB A to C



USB A to Micro



#### USB A to USB 3.0



USB A to B



#### USB A to Ethernet



USB A to Mini



USB C to C



#### USB C to A Female



USB C to VGA



USB Wall Wart



#### USB C to HDMI



#### USB Extender



VGA Cable



### **Power Cabl