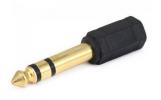

#### 1/4" Adapter

1/4" or 1/8" Splitter

1/4" Balanced Cable

**Breakaway Cables** 

Headphone Extender 1/4" Headphone Extender 1/8"