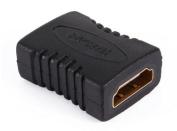

Prong C5 Cable<br>4-Pin XLR Cable               | 16<br>16<br>16       |
| 2 Prong C7 Cable<br>3 Prong C5 Cable<br>4-Pin XLR Cable<br>Euro Cable | 16<br>16<br>16<br>16 |

### **Audio Cables**

#### 1/4" Adapter







1/4" or 1/8" Splitter



1/4" Balanced Cable





**Breakaway Cables** 



Headphone Extender 1/4" Headphone Extender 1/8"





#### Mini to Headphone/Mic Splitter

#### Mini to Mini AUX



Mini to RCA Stereo



RCA to RCA Cable





#### Mini to XLR Female



USB to XLR



#### XLR Cable (various lengths)XLR Female to 1/4" Female





#### XLR Female to 1/4" Male



XLR Male to 1/4" Male



#### XLR Splitter Box



#### XLR Female to Female



#### XLR Male to Male



### **Computer and Video Cables**





#### **BNC Spool**



Ethernet Cable



#### HDMI Female to Female



#### BNC Cable



#### DVI Cable



HDMI Cable



#### HDMI to DVI



#### HDMI to Mini HDMI



Lightning to Micro



TB (MDP) to VGA



Thunderbolt to FW800



#### Lightning Cable



#### TB (MDP) to HDMI



#### Thunderbolt to Ethernet



#### Thunderbolt Male to Male



#### USB A to A



USB A to C



USB A to Micro



#### USB A to USB 3.0



USB A to B



#### USB A to Ethernet



USB A to Mini



USB C to C



#### USB C to A Female



USB C to VGA



USB Wall Wart



#### USB C to HDMI



#### USB Extender



VGA Cable



### **Power Cables**









**Extension** Cord



Power Reel







Euro Cable



Power Bar