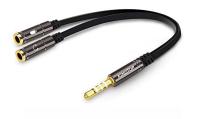

/b><br>2 Prong C7 Cable                               | <b>15</b><br>16      |
|                                                                       |                      |
| 2 Prong C7 Cable                                                      | 16                   |
| 2 Prong C7 Cable<br>3 Prong C5 Cable                                  | 16<br>16             |
| 2 Prong C7 Cable<br>3 Prong C5 Cable<br>4-Pin XLR Cable               | 16<br>16<br>16       |
| 2 Prong C7 Cable<br>3 Prong C5 Cable<br>4-Pin XLR Cable<br>Euro Cable | 16<br>16<br>16<br>16 |

### **Audio Cables**

#### 1/4" Adapter







1/4" or 1/8" Splitter



1/4" Balanced Cable





**Breakaway Cables** 



Headphone Extender 1/4" Headphone Extender 1/8"





#### Mini to Headphone/Mic Splitter

#### Mini to Mini AUX



Mini to RCA Stereo



RCA to RCA Cable





#### Mini to XLR Female



USB to XLR



#### XLR Cable (various lengths)XLR Female to 1/4" Female





#### XLR Female to 1/4" Male



XLR Male to 1/4" Male



#### XLR Splitter Box



#### XLR Female to Female



#### XLR Male to Male



### **Computer and Video Cables**





#### **BNC Spool**



Ethernet Cable



#### HDMI Female to Female



#### BNC Cable



#### DVI Cable



HDMI Cable



#### HDMI to DVI



#### HDMI to Mini HDMI



Lightning to Micro



TB (MDP) to VGA



Thunderbolt to FW800



#### Lightning Cable



#### TB (MDP) to HDMI



#### Thunderbolt to Ethernet



#### Thunderbolt Male to Male



#### USB A to A



USB A to C



USB A to Micro



#### USB A to USB 3.0



USB A to B



#### USB A to Ethernet



USB A to Mini