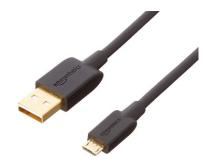

e Extender 1/8"





#### Mini to Headphone/Mic Splitter

#### Mini to Mini AUX



Mini to RCA Stereo



RCA to RCA Cable





#### Mini to XLR Female



USB to XLR



#### XLR Cable (various lengths)XLR Female to 1/4" Female





#### XLR Female to 1/4" Male



XLR Male to 1/4" Male



#### XLR Splitter Box



#### XLR Female to Female



#### XLR Male to Male



### **Computer and Video Cables**





#### **BNC Spool**



Ethernet Cable



#### HDMI Female to Female



#### BNC Cable



#### DVI Cable



HDMI Cable



#### HDMI to DVI



#### HDMI to Mini HDMI



Lightning to Micro



TB (MDP) to VGA



Thunderbolt to FW800



#### Lightning Cable



#### TB (MDP) to HDMI



#### Thunderbolt to Ethernet



#### Thunderbolt Male to Male



#### USB A to A



USB A to C



USB A to Micro



#### USB A to USB 3.0



USB A to B



#### USB A to Ethernet



USB A to Mini



USB C to C



#### USB C to A Female



USB C to VGA



USB Wall Wart



#### USB C to HDMI



#### USB Extender



VGA Cable



### **Power Cables**









**Extension** Cord



Power Reel







Euro Cable



Power Bar