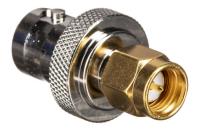

| 16<br>16             |
| 2 Prong C7 Cable<br>3 Prong C5 Cable<br>4-Pin XLR Cable               | 16<br>16<br>16       |
| 2 Prong C7 Cable<br>3 Prong C5 Cable<br>4-Pin XLR Cable<br>Euro Cable | 16<br>16<br>16<br>16 |

### **Audio Cables**

#### 1/4" Adapter







1/4" or 1/8" Splitter



1/4" Balanced Cable





**Breakaway Cables** 



Headphone Extender 1/4" Headphone Extender 1/8"





#### Mini to Headphone/Mic Splitter

#### Mini to Mini AUX



Mini to RCA Stereo



RCA to RCA Cable





#### Mini to XLR Female



USB to XLR



#### XLR Cable (various lengths)XLR Female to 1/4" Female





#### XLR Female to 1/4" Male



XLR Male to 1/4" Male



#### XLR Splitter Box



#### XLR Female to Female



#### XLR Male to Male



### **Computer and Video Cables**





#### **BNC Spool**



Ethernet Cable



#### HDMI Female to Female



#### BNC Cable



#### DVI Cable



HDMI Cable



#### HDMI to DVI



#### HDMI to Mini HDMI



Lightning to Micro



TB (MDP) to VGA



Thunderbolt to FW800



#### Lightning Cable



#### TB (MDP) to HDMI



#### Thunderbolt to Ethernet



#### Thunderbolt Male to Male



#### USB A to A



USB A to C



USB A to Micro



#### USB A to USB 3.0



USB A to B



#### USB A to Ethernet



USB A to Mini



USB C to C



#### USB C to A Female



USB C to VGA



USB Wall Wart



#### USB C to HDMI



#### USB Extender



VGA Cable



### **Power Cables**









**Extension** Cord



Power Reel







Euro Cable



Power Bar