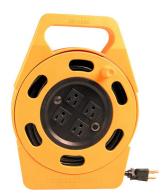

4" Male



#### XLR Splitter Box



#### XLR Female to Female



#### XLR Male to Male



### **Computer and Video Cables**





#### **BNC Spool**



Ethernet Cable



#### HDMI Female to Female



#### BNC Cable



#### DVI Cable



HDMI Cable



#### HDMI to DVI



#### HDMI to Mini HDMI



Lightning to Micro



TB (MDP) to VGA



Thunderbolt to FW800



#### Lightning Cable



#### TB (MDP) to HDMI



#### Thunderbolt to Ethernet



#### Thunderbolt Male to Male



#### USB A to A



USB A to C



USB A to Micro



#### USB A to USB 3.0



USB A to B



#### USB A to Ethernet



USB A to Mini



USB C to C



#### USB C to A Female



USB C to VGA



USB Wall Wart



#### USB C to HDMI



#### USB Extender



VGA Cable



### **Power Cables**









**Extension** Cord



Power Reel







Euro Cable



Power Bar