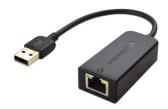

ni to Mini AUX



Mini to RCA Stereo



RCA to RCA Cable





#### Mini to XLR Female



USB to XLR



#### XLR Cable (various lengths)XLR Female to 1/4" Female





#### XLR Female to 1/4" Male



XLR Male to 1/4" Male



#### XLR Splitter Box



#### XLR Female to Female



#### XLR Male to Male



### **Computer and Video Cables**





#### **BNC Spool**



Ethernet Cable



#### HDMI Female to Female



#### BNC Cable



#### DVI Cable



HDMI Cable



#### HDMI to DVI



#### HDMI to Mini HDMI



Lightning to Micro



TB (MDP) to VGA



Thunderbolt to FW800



#### Lightning Cable



#### TB (MDP) to HDMI



#### Thunderbolt to Ethernet



#### Thunderbolt Male to Male



#### USB A to A



USB A to C



USB A to Micro



#### USB A to USB 3.0



USB A to B



#### USB A to Ethernet



USB A to Mini



USB C to C



#### USB C to A Female



USB C to VGA



USB Wall Wart



#### USB C to HDMI



#### USB Extender



VGA Cable



### **Power Cables**









**Extension** Cord



Power Reel







Euro Cable



Power Bar