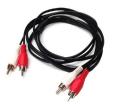

| <b>15</b><br>16      |
|                                                                       |                      |
| 2 Prong C7 Cable                                                      | 16                   |
| 2 Prong C7 Cable<br>3 Prong C5 Cable                                  | 16<br>16             |
| 2 Prong C7 Cable<br>3 Prong C5 Cable<br>4-Pin XLR Cable               | 16<br>16<br>16       |
| 2 Prong C7 Cable<br>3 Prong C5 Cable<br>4-Pin XLR Cable<br>Euro Cable | 16<br>16<br>16<br>16 |

### **Audio Cables**

#### 1/4" Adapter







1/4" or 1/8" Splitter



1/4" Balanced Cable





**Breakaway Cables** 



Headphone Extender 1/4" Headphone Extender 1/8"





#### Mini to Headphone/Mic Splitter

#### Mini to Mini AUX



Mini to RCA Stereo



RCA to RCA Cable





#### Mini to XLR Female



USB to XLR



#### XLR Cable (various lengths)XLR Female to 1/4" Female





#### XLR Female to 1/4" Male



XLR Male to 1/4" Male



#### XLR Splitter Box



#### XLR Female to Female



#### XLR Male to Male



### **Computer and Video Cables**





#### **BNC Spool**



Ethernet Cable



#### HDMI Female to Female



#### BNC Cable



#### DVI Cable



HDMI Cable



#### HDMI to DVI



#### HDMI to Mini HDMI



Lightning to Micro



TB (MDP) to VGA



Thunderbolt to FW800



#### Lightning Cable



#### TB (MDP) to HDMI



#### Thunderbolt to Ethernet



#### Thunderbolt Male to Male



#### USB A to A



USB A to C



USB A to Micro



#### USB A to USB 3.0



USB A to B



#### USB A to Ethernet



USB A to Mini



USB C to C



#### USB C to A Female