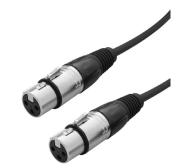

|
| 2 Prong C7 Cable<br>3 Prong C5 Cable                                  | 16<br>16             |
| 2 Prong C7 Cable<br>3 Prong C5 Cable<br>4-Pin XLR Cable               | 16<br>16<br>16       |
| 2 Prong C7 Cable<br>3 Prong C5 Cable<br>4-Pin XLR Cable<br>Euro Cable | 16<br>16<br>16<br>16 |

### **Audio Cables**

#### 1/4" Adapter







1/4" or 1/8" Splitter



1/4" Balanced Cable





**Breakaway Cables** 



Headphone Extender 1/4" Headphone Extender 1/8"





#### Mini to Headphone/Mic Splitter

#### Mini to Mini AUX



Mini to RCA Stereo



RCA to RCA Cable





#### Mini to XLR Female



USB to XLR



#### XLR Cable (various lengths)XLR Female to 1/4" Female





#### XLR Female to 1/4" Male



XLR Male to 1/4" Male



#### XLR Splitter Box



#### XLR Female to Female



#### XLR Male to Male



### **Computer and Video Cables**





#### **BNC Spool**



Ethernet Cable



#### HDMI Female to Female



#### BNC Cable



#### DVI Cable



HDMI Cable



#### HDMI to DVI



#### HDMI to Mini HDMI



Lightning to Micro



TB (MDP) to VGA



Thunderbolt to FW800



#### Lightning Cable



#### TB (MDP) to HDMI



#### Thunderbolt to Ethernet



#### Thunderbolt Male to Male



#### USB A to A



USB A to C



USB A to Micro



#### USB A to USB 3.0



USB A to B



#### USB A to Ethernet



USB A to Mini



USB C to C



#### USB C to A Female



USB C to VGA



USB Wall Wart



#### USB C to HDMI



#### USB Extender



VGA Cable



### **Power Cables**









**Extension** Cord



Power Reel







Euro Cable



Power Bar