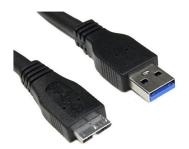

Mini to Headphone/Mic Splitter

#### Mini to Mini AUX



Mini to RCA Stereo



RCA to RCA Cable





#### Mini to XLR Female



USB to XLR



#### XLR Cable (various lengths)XLR Female to 1/4" Female





#### XLR Female to 1/4" Male



XLR Male to 1/4" Male



#### XLR Splitter Box



#### XLR Female to Female



#### XLR Male to Male



### **Computer and Video Cables**





#### **BNC Spool**



Ethernet Cable



#### HDMI Female to Female



#### BNC Cable



#### DVI Cable



HDMI Cable



#### HDMI to DVI



#### HDMI to Mini HDMI



Lightning to Micro



TB (MDP) to VGA



Thunderbolt to FW800



#### Lightning Cable



#### TB (MDP) to HDMI



#### Thunderbolt to Ethernet



#### Thunderbolt Male to Male



#### USB A to A



USB A to C



USB A to Micro



#### USB A to USB 3.0



USB A to B



#### USB A to Ethernet



USB A to Mini



USB C to C



#### USB C to A Female



USB C to VGA



USB Wall Wart



#### USB C to HDMI



#### USB Extender



VGA Cable



### **Power Cables**









**Extension** Cord



Power Reel







Euro Cable



Power Bar