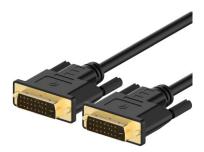

| 16<br>16<br>16       |
| 2 Prong C7 Cable<br>3 Prong C5 Cable<br>4-Pin XLR Cable<br>Euro Cable | 16<br>16<br>16<br>16 |

### **Audio Cables**

#### 1/4" Adapter







1/4" or 1/8" Splitter



1/4" Balanced Cable





**Breakaway Cables** 



Headphone Extender 1/4" Headphone Extender 1/8"





#### Mini to Headphone/Mic Splitter

#### Mini to Mini AUX



Mini to RCA Stereo



RCA to RCA Cable





#### Mini to XLR Female



USB to XLR



#### XLR Cable (various lengths)XLR Female to 1/4" Female





#### XLR Female to 1/4" Male



XLR Male to 1/4" Male



#### XLR Splitter Box



#### XLR Female to Female



#### XLR Male to Male



### **Computer and Video Cables**





#### **BNC Spool**



Ethernet Cable



#### HDMI Female to Female



#### BNC Cable



#### DVI Cable



HDMI Cable



#### HDMI to DVI



#### HDMI to Mini HDMI



Lightning to Micro



TB (MDP) to VGA



Thunderbolt to FW800



#### Lightning Cable



#### TB (MDP) to HDMI



#### Thunderbolt to Ethernet



#### Thunderbolt Male to Male



#### USB A to A



USB A to C



USB A to Micro



#### USB A to USB 3.0



USB A to B



#### USB A to Ethernet



USB A to Mini



USB C to C



#### USB C to A Female



USB C to VGA



USB Wall Wart



#### USB C to HDMI



#### USB Extender



VGA Cable



### **Power Cables**









**Extension** Cord



Power Reel







Euro Cable



Power Bar