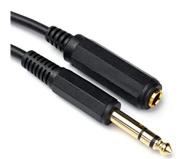

#### 1/4" Adapter

1/4" or 1/8" Splitter

1/4" Balanced Cable

**Breakaway Cables** 

Headphone Extender 1/4" Headphone Extender 1/8"