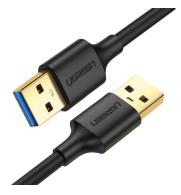

Headphone Extender 1/4" Headphone Extender 1/8"





#### Mini to Headphone/Mic Splitter

#### Mini to Mini AUX



Mini to RCA Stereo



RCA to RCA Cable





#### Mini to XLR Female



USB to XLR



#### XLR Cable (various lengths)XLR Female to 1/4" Female





#### XLR Female to 1/4" Male



XLR Male to 1/4" Male



#### XLR Splitter Box



#### XLR Female to Female



#### XLR Male to Male



### **Computer and Video Cables**





#### **BNC Spool**



Ethernet Cable



#### HDMI Female to Female



#### BNC Cable



#### DVI Cable



HDMI Cable



#### HDMI to DVI



#### HDMI to Mini HDMI



Lightning to Micro



TB (MDP) to VGA



Thunderbolt to FW800



#### Lightning Cable



#### TB (MDP) to HDMI



#### Thunderbolt to Ethernet



#### Thunderbolt Male to Male



#### USB A to A



USB A to C



USB A to Micro



#### USB A to USB 3.0



USB A to B



#### USB A to Ethernet



USB A to Mini



USB C to C



#### USB C to A Female



USB C to VGA



USB Wall Wart



#### USB C to HDMI



#### USB Extender



VGA Cable



### **Power Cables**









**Extension** Cord



Power Reel







Euro Cable



Power Bar