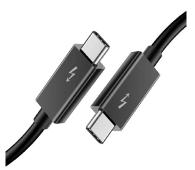

tereo



RCA to RCA Cable





#### Mini to XLR Female



USB to XLR



#### XLR Cable (various lengths)XLR Female to 1/4" Female





#### XLR Female to 1/4" Male



XLR Male to 1/4" Male



#### XLR Splitter Box



#### XLR Female to Female



#### XLR Male to Male



### **Computer and Video Cables**





#### **BNC Spool**



Ethernet Cable



#### HDMI Female to Female



#### BNC Cable



#### DVI Cable



HDMI Cable



#### HDMI to DVI



#### HDMI to Mini HDMI



Lightning to Micro



TB (MDP) to VGA



Thunderbolt to FW800



#### Lightning Cable



#### TB (MDP) to HDMI



#### Thunderbolt to Ethernet



#### Thunderbolt Male to Male



#### USB A to A



USB A to C



USB A to Micro



#### USB A to USB 3.0



USB A to B



#### USB A to Ethernet



USB A to Mini



USB C to C



#### USB C to A Female



USB C to VGA



USB Wall Wart



#### USB C to HDMI



#### USB Extender



VGA Cable



### **Power Cables**









**Extension** Cord



Power Reel







Euro Cable



Power Bar