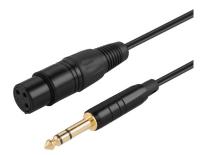

Prong C7 Cable                                                      | 16                   |
| 2 Prong C7 Cable<br>3 Prong C5 Cable                                  | 16<br>16             |
| 2 Prong C7 Cable<br>3 Prong C5 Cable<br>4-Pin XLR Cable               | 16<br>16<br>16       |
| 2 Prong C7 Cable<br>3 Prong C5 Cable<br>4-Pin XLR Cable<br>Euro Cable | 16<br>16<br>16<br>16 |

### **Audio Cables**

#### 1/4" Adapter







1/4" or 1/8" Splitter



1/4" Balanced Cable





**Breakaway Cables** 



Headphone Extender 1/4" Headphone Extender 1/8"





#### Mini to Headphone/Mic Splitter

#### Mini to Mini AUX



Mini to RCA Stereo



RCA to RCA Cable





#### Mini to XLR Female



USB to XLR



#### XLR Cable (various lengths)XLR Female to 1/4" Female





#### XLR Female to 1/4" Male



XLR Male to 1/4" Male



#### XLR Splitter Box



#### XLR Female to Female



#### XLR Male to Male



### **Computer and Video Cables**





#### **BNC Spool**



Ethernet Cable



#### HDMI Female to Female



#### BNC Cable



#### DVI Cable



HDMI Cable



#### HDMI to DVI



#### HDMI to Mini HDMI



Lightning to Micro



TB (MDP) to VGA



Thunderbolt to FW800



#### Lightning Cable



#### TB (MDP) to HDMI



#### Thunderbolt to Ethernet



#### Thunderbolt Male to Male



#### USB A to A



USB A to C



USB A to Micro



#### USB A to USB 3.0



USB A to B



#### USB A to Ethernet



USB A to Mini



USB C to C



#### USB C to A Female



USB C to VGA



USB Wall Wart



#### USB C to HDMI



#### USB Extender



VGA Cable



### **Power Cables**









**Extension** Cord