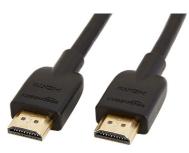

16<br>16<br>16       |
| 2 Prong C7 Cable<br>3 Prong C5 Cable<br>4-Pin XLR Cable<br>Euro Cable | 16<br>16<br>16<br>16 |

### **Audio Cables**

#### 1/4" Adapter







1/4" or 1/8" Splitter



1/4" Balanced Cable





**Breakaway Cables** 



Headphone Extender 1/4" Headphone Extender 1/8"





#### Mini to Headphone/Mic Splitter

#### Mini to Mini AUX



Mini to RCA Stereo



RCA to RCA Cable





#### Mini to XLR Female



USB to XLR



#### XLR Cable (various lengths)XLR Female to 1/4" Female





#### XLR Female to 1/4" Male



XLR Male to 1/4" Male



#### XLR Splitter Box



#### XLR Female to Female



#### XLR Male to Male



### **Computer and Video Cables**





#### **BNC Spool**



Ethernet Cable



#### HDMI Female to Female



#### BNC Cable



#### DVI Cable



HDMI Cable



#### HDMI to DVI



#### HDMI to Mini HDMI



Lightning to Micro



TB (MDP) to VGA



Thunderbolt to FW800



#### Lightning Cable



#### TB (MDP) to HDMI



#### Thunderbolt to Ethernet



#### Thunderbolt Male to Male



#### USB A to A



USB A to C



USB A to Micro



#### USB A to USB 3.0



USB A to B



#### USB A to Ethernet



USB A to Mini



USB C to C



#### USB C to A Female



USB C to VGA



USB Wall Wart



#### USB C to HDMI



#### USB Extender



VGA Cable



### **Power Cables**









**Extension** Cord



Power Reel







Euro Cable



Power Bar