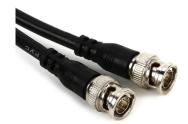

>4-Pin XLR Cable               | 16<br>16<br>16       |
| 2 Prong C7 Cable<br>3 Prong C5 Cable<br>4-Pin XLR Cable<br>Euro Cable | 16<br>16<br>16<br>16 |

### **Audio Cables**

#### 1/4" Adapter







1/4" or 1/8" Splitter



1/4" Balanced Cable





**Breakaway Cables** 



Headphone Extender 1/4" Headphone Extender 1/8"





#### Mini to Headphone/Mic Splitter

#### Mini to Mini AUX



Mini to RCA Stereo



RCA to RCA Cable





#### Mini to XLR Female



USB to XLR



#### XLR Cable (various lengths)XLR Female to 1/4" Female





#### XLR Female to 1/4" Male



XLR Male to 1/4" Male



#### XLR Splitter Box



#### XLR Female to Female



#### XLR Male to Male



### **Computer and Video Cables**





#### **BNC Spool**



Ethernet Cable



#### HDMI Female to Female



#### BNC Cable



#### DVI Cable



HDMI Cable



#### HDMI to DVI



#### HDMI to Mini HDMI



Lightning to Micro



TB (MDP) to VGA



Thunderbolt to FW800



#### Lightning Cable



#### TB (MDP) to HDMI



#### Thunderbolt to Ethernet



#### Thunderbolt Male to Male



#### USB A to A



USB A to C



USB A to Micro



#### USB A to USB 3.0



USB A to B



#### USB A to Ethernet



USB A to Mini



USB C to C



#### USB C to A Female



USB C to VGA



USB Wall Wart



#### USB C to HDMI



#### USB Extender



VGA Cable



### **Power Cables**









**Extension** Cord



Power Reel







Euro Cable



Power Bar