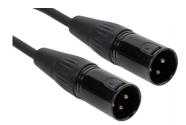

7 Cable<br>3 Prong C5 Cable                                  | 16<br>16             |
| 2 Prong C7 Cable<br>3 Prong C5 Cable<br>4-Pin XLR Cable               | 16<br>16<br>16       |
| 2 Prong C7 Cable<br>3 Prong C5 Cable<br>4-Pin XLR Cable<br>Euro Cable | 16<br>16<br>16<br>16 |

### **Audio Cables**

#### 1/4" Adapter







1/4" or 1/8" Splitter



1/4" Balanced Cable





**Breakaway Cables** 



Headphone Extender 1/4" Headphone Extender 1/8"





#### Mini to Headphone/Mic Splitter

#### Mini to Mini AUX



Mini to RCA Stereo



RCA to RCA Cable





#### Mini to XLR Female



USB to XLR



#### XLR Cable (various lengths)XLR Female to 1/4" Female





#### XLR Female to 1/4" Male



XLR Male to 1/4" Male



#### XLR Splitter Box



#### XLR Female to Female



#### XLR Male to Male



### **Computer and Video Cables**





#### **BNC Spool**



Ethernet Cable



#### HDMI Female to Female



#### BNC Cable



#### DVI Cable



HDMI Cable



#### HDMI to DVI



#### HDMI to Mini HDMI



Lightning to Micro



TB (MDP) to VGA



Thunderbolt to FW800



#### Lightning Cable



#### TB (MDP) to HDMI



#### Thunderbolt to Ethernet



#### Thunderbolt Male to Male



#### USB A to A



USB A to C



USB A to Micro



#### USB A to USB 3.0



USB A to B



#### USB A to Ethernet



USB A to Mini



USB C to C



#### USB C to A Female



USB C to VGA



USB Wall Wart



#### USB C to HDMI



#### USB Extender



VGA Cable



### **Power Cables**









**Extension** Cord



Power Reel







Euro Cable



Power Bar