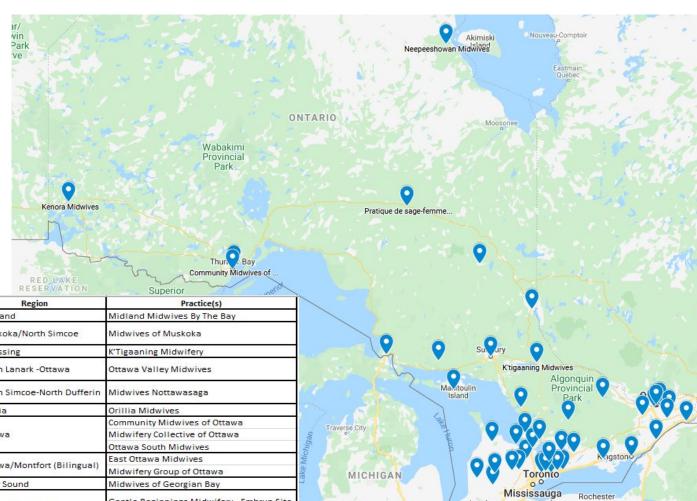

## **GOA** Regions with Practices

|                                                              | h                                                                                                      | RESERVATION                     | Superior                                                                                           |
|--------------------------------------------------------------|--------------------------------------------------------------------------------------------------------|---------------------------------|----------------------------------------------------------------------------------------------------|
| Region                                                       | Practice(s)                                                                                            | Region                          | Practice(s)                                                                                        |
| 1. Algoma                                                    | Midwives of Algoma                                                                                     | 20. Midland                     | Midland Midwives By The Bay                                                                        |
| 2. Alliston                                                  | Alliston Midwives - (Caring Hands<br>Midwives Services )                                               | 21. Muskoka/North Simcoe        | Midwives of Muskoka                                                                                |
| 3. Barrie                                                    | Barrie Midwives                                                                                        | 22. Nipissing                   | K'Tigaaning Midwifery                                                                              |
| 4. Bowmanville                                               | New Life Midwives                                                                                      | 23. North Lanark -Ottawa        | Ottawa Valley Midwives                                                                             |
| 5. Brockville/Leeds<br>Grenville                             | Generations Midwifery Care                                                                             | 24. North Simcoe-North Dufferin | Midwives Nottawasaga                                                                               |
| 6. Dufferin/Caledon                                          | Midwives of Headwater Hills                                                                            | 25. Orillia                     | Orillia Midwives                                                                                   |
| 7. Durham East Region,                                       | Midwifery Services of Durham                                                                           | 26. Ottawa                      | Community Midwives of Ottawa                                                                       |
| Scugog and Western                                           | Community Care Midwives                                                                                |                                 | Midwifery Collective of Ottawa                                                                     |
| Northumberland County                                        |                                                                                                        |                                 | Ottawa South Midwives                                                                              |
| 8. Elliot Lake                                               | North Channel Midwifery                                                                                | 27. Ottawa/Montfort (Bilingual) | East Ottawa Midwives                                                                               |
|                                                              |                                                                                                        |                                 | Midwifery Group of Ottawa                                                                          |
| 9. Grand Valley                                              | Grand Valley Midwives                                                                                  | 28. Parry Sound                 | Midwives of Georgian Bay                                                                           |
| 10. Grey Bruce/Simcoe<br>Dufferin and<br>Wellington Counties | Midwives Grey Bruce                                                                                    | 29. Prescott/Russell            | Gentle Beginnings Midwifery - Embrun Site<br>(Bilingual)                                           |
| 11. Haliburton County                                        | Midwifery Services of Haliburton-<br>Bancroft                                                          | 30. Quinte                      | Quinte Midwives                                                                                    |
| 12. Hearst                                                   | Pratique de Sages-Femmes de Hearst<br>Midwifery Practice                                               | 31. Renfrew                     | Madawaska Valley Midwives                                                                          |
| 13. Huron County                                             | Huron Midwives  Countryside Midwifery Services – Milverton Countryside Midwifery Services – Palmerston | 32. Stormont/ Dundas/Glengarry  | Gentle Beginnings Midwifery - Cornwall<br>Site<br>Gentle Beginnings Midwifery - Winchester<br>Site |
| 14. James and Hudson<br>Bay Coast                            | Neepeeshowan Midwives                                                                                  | 33. Sudbury                     | Sudbury Community Midwifery Practice                                                               |
| 15. Kawartha/Victoria<br>County                              | Midwives of Lindsay and the Lakes<br>Kawartha Community Midwives                                       | 34. Temiskaming                 | Sages-Femmes Temiskaming Midwives                                                                  |
| 16. Kenora                                                   | Kenora Midwives                                                                                        | 35. Thunder Bay                 | Community Midwives of Thunder Bay                                                                  |
|                                                              |                                                                                                        |                                 | Maternity Care Midwives                                                                            |
|                                                              |                                                                                                        |                                 | Dilico Anishinabek Family Care                                                                     |
| 17. Kingston                                                 | Community Midwives of Kingston                                                                         | 36. Timmins                     | Boreal Midwifery Practice                                                                          |
| 18. Manitoulin                                               | Manitoulin Midwifery                                                                                   | 37. York/ Durham North          | Markham-Stouffville Midwives                                                                       |
|                                                              |                                                                                                        |                                 | Uxbridge Community Midwives                                                                        |
| 19. Markham                                                  | Alongside Midwifery Unit - (Markham<br>Stouffville Hospital)                                           |                                 | 111 300 100 1110 11                                                                                |
|                                                              | Trillium Midwives                                                                                      |                                 |                                                                                                    |