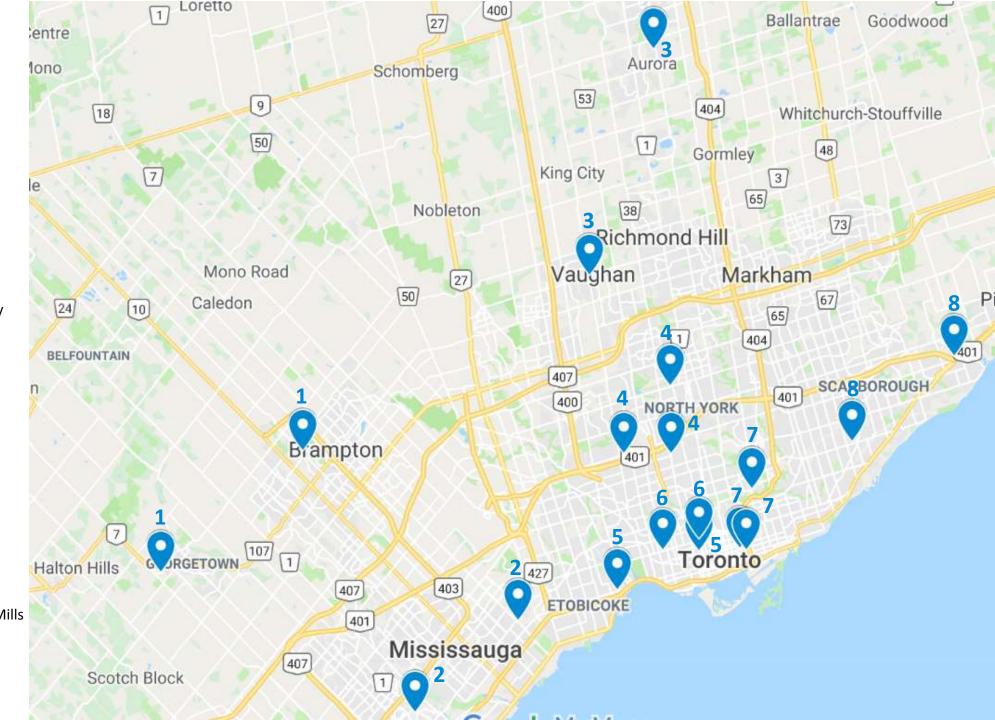

## **Ryerson Affiliated Practices**

- 1. Halton Hills-Brampton
  - AMMA Midwives
  - Midwives of Brampton & Halton Hills
- 2. South Central Mississauga
  - East Mississauga Midwives
  - Midwives of Mississauga
- 3. Vaughan-York Region
  - Family Care Midwives
  - Midwives of York Region
- 4. Toronto North
  - Midwifery Care North Don River Valley
  - Uptown Midwives & Family Wellness
  - West End Midwives
- 5. Toronto West
  - Kensington Midwives
  - Midwife Alliance
- 6. Downtown West
- Community Midwives of Toronto
- Midwives Collective of Toronto
- 7. Downtown East
  - Riverdale Community Midwives
  - Seventh Generation Midwives Toronto
  - The Midwives Clinic of East York-Don Mills
- 8. Scarborough-South Ajax-Pickering
  - Diversity Midwives
  - Sages-Femmes Rouge Valley Midwives