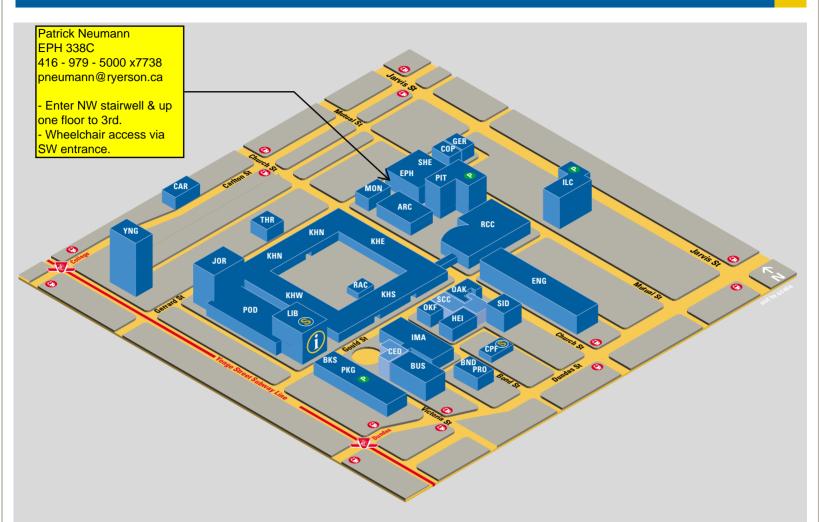

## RYERSON UNIVERSITY

- ARC Architecture Building, 325 Church St
- BND 114 Bond Street
- BKS Bookstore, 17 Gould St
- BUS Business Building, 285 Victoria St
- CAR Carlton Cinemas, 20 Carlton St
- CED 297 Victoria St (future site of Continuing Education Division)
- **COP** Co-operative Education and Internship, 101 Gerrard St East
- **CPF** Campus Planning and Facilities, 111 Bond St
- ENG Centre for Computing and Engineering, 245 Church St (under construction)
- EPH Eric Palin Hall, 87 Gerrard St East
- GER Research/Graduate Studies, 111 Gerrard St East
- **GRY** Civil Engineering Structures Laboratory, 201 Geary St (not shown on map) North of Dupont Ave, off of Dufferin St
- HEI Heidelberg Centre-School of Graphic Communications Management, 125 Bond St
- ILC International Living Learning Centre, 133 Mutual St
- IMA Image Arts, 122 Bond St
- JOR Jorgenson Hall, 380 Victoria St
- KHE East Kerr Hall, 340 Church St/60 Gould Street
- KHN North Kerr Hall, 31/43 Gerrard St East
- KHS South Kerr Hall, 40/50 Gould St
- KHW West Kerr Hall, 379 Victoria St
- LIB Library Building, 350 Victoria St

- MON Monetary Times, 341 Church St
- **OAK** Oakham House, 63 Gould St
- **OKF** O'Keefe House, 137 Bond St
- PIT Pitman Hall Residence, 160 Mutual St
- POD Podium, 350 Victoria St
- PRO Projects Office, 112 Bond St
- PKG Parking Garage, 300 Victoria St
- RAC  $\quad$  Recreation and Athletics Centre, 40 Gould St
- **RCC** Rogers Communications Centre, 80 Gould St
- **SCC** Student Campus Centre, 55 Gould St (under construction)
- SHE Sally Horsfall Eaton Centre for Studies in Community Health, 99 Gerrard St East
- SID School of Interior Design, 302 Church St
- THR Theatre School, 44/46 Gerrard St East
- YNG Continuing Education Corporate Centre, Open College, Information Technology Studies, Distance Education, 415 Yonge St
- 😑 TTC Streetcar stop
- TTC Subway stop
- Parking
- S Security
- Information